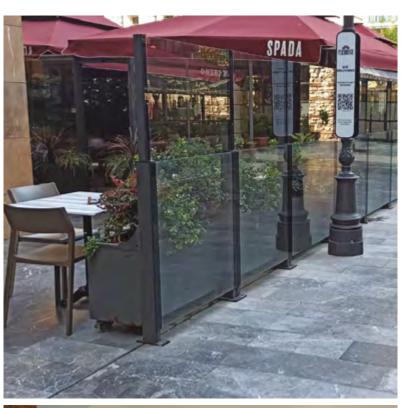

### Airflex

- AirFlex provides flexible solutions for Outdoor and Indoor spaces, while offering perfect aesthetic appeal.
- With a minimalist, sleek design, **AirFlex** is the next generation windbreak system that can be opened with one touch.
- **AirFlex** doesn't block the view, whilst offering protection against wind, dust, rain and even sound (in the open position).
- AirFlex is ideal for all HoReCA applications Coffee Shops, Cafe's, Pubs, Restaurants, Schools or Office Partitions

## Airflex

- AirFlex is the perfect solution for an unobstructed panoramic view, without compromising on safety.
- Aluminium and Glass structure with Stainless Steel internal parts ensures longevity against all weather conditions
- AirFlex not only saves money but also time, so you don't have to plan for high-cost maintenance and installation.
- AirFlex offers an elegant solution for Pool areas, Pergolas, Terraces and Patios