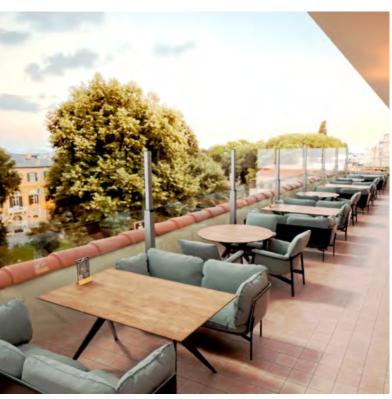

### Airflex

- AirFlex provides flexible solutions for Outdoor and Indoor spaces, while offering perfect aesthetic appeal.
- With a minimalist, sleek design, **AirFlex** is the next generation windbreak system that can be opened with one touch.
- **AirFlex** doesn't block the view, whilst offering protection against wind, dust, rain and even sound (in the open position).
- AirFlex is ideal for all HoReCA applications Coffee Shops, Cafe's, Pubs, Restaurants, Schools or Office Partitions

## Airflex

- AirFlex is the perfect solution for an unobstructed panoramic view, without compromising on safety.
- Aluminium and Glass structure with Stainless Steel internal parts ensures longevity against all weather conditions
- AirFlex not only saves money but also time, so you don't have to plan for high-cost maintenance and installation.
- AirFlex offers an elegant solution for Pool areas, Pergolas, Terraces and Patios