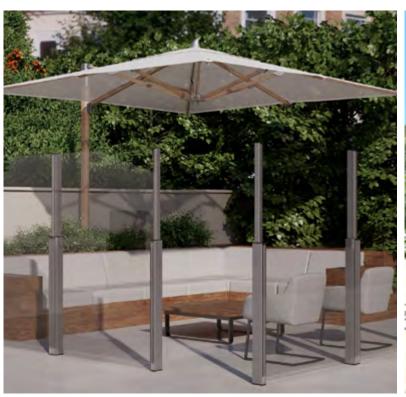

## Airflex

- AirFlex is the perfect solution for an unobstructed panoramic view, without compromising on safety.
- Aluminium and Glass structure with Stainless Steel internal parts ensures longevity against all weather conditions
- AirFlex not only saves money but also time, so you don't have to plan for high-cost maintenance and installation.
- AirFlex offers an elegant solution for Pool areas, Pergolas, Terraces and Patios