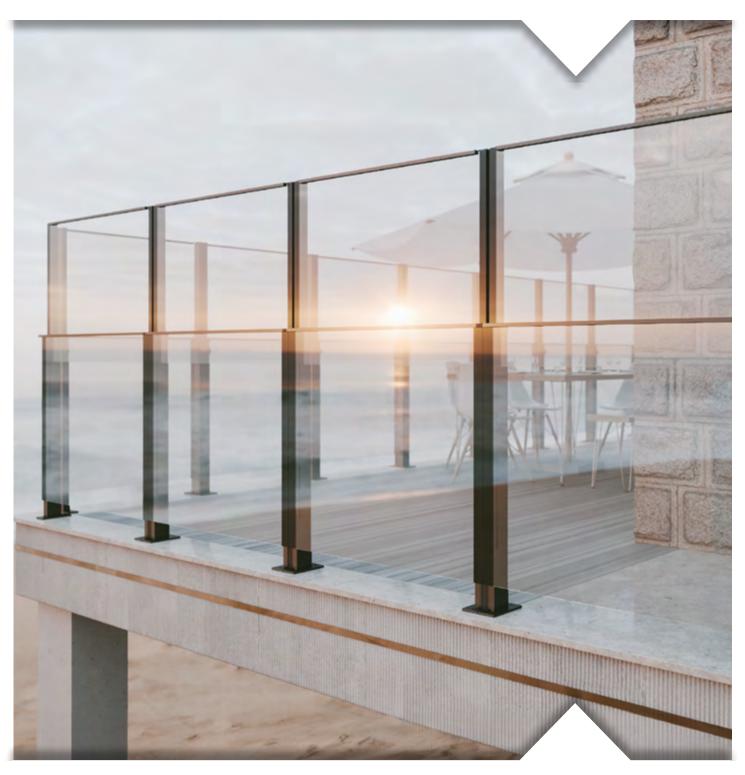

### Airflex

- AirFlex provides flexible solutions for Outdoor and Indoor spaces, while offering perfect aesthetic appeal.
- With a minimalist, sleek design, **AirFlex** is the next generation windbreak system that can be opened with one touch.
- **AirFlex** doesn't block the view, whilst offering protection against wind, dust, rain and even sound (in the open position).
- AirFlex is ideal for all HoReCA applications Coffee Shops, Cafe's, Pubs, Restaurants, Schools or Office Partitions

## Airflex

- AirFlex is the perfect solution for an unobstructed panoramic view, without compromising on safety.
- Aluminium and Glass structure with Stainless Steel internal parts ensures longevity against all weather conditions
- AirFlex not only saves money but also time, so you don't have to plan for high-cost maintenance and installation.
- AirFlex offers an elegant solution for Pool areas, Pergolas, Terraces and Patios