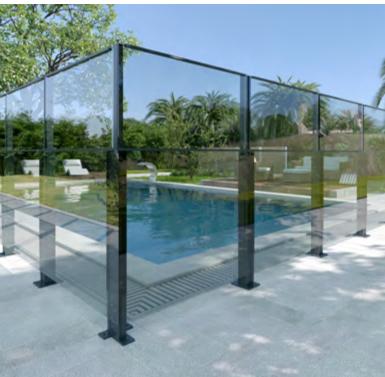

## Airflex

- AirFlex is the perfect solution for an unobstructed panoramic view, without compromising on safety.
- Aluminium and Glass structure with Stainless Steel internal parts ensures longevity against all weather conditions
- AirFlex not only saves money but also time, so you don't have to plan for high-cost maintenance and installation.
- AirFlex offers an elegant solution for Pool areas, Pergolas, Terraces and Patios