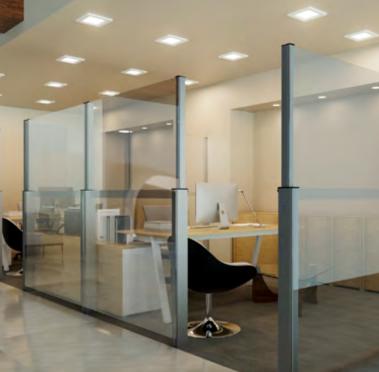

### Airflex

- AirFlex provides flexible solutions for Outdoor and Indoor spaces, while offering perfect aesthetic appeal.
- With a minimalist, sleek design, **AirFlex** is the next generation windbreak system that can be opened with one touch.
- **AirFlex** doesn't block the view, whilst offering protection against wind, dust, rain and even sound (in the open position).
- AirFlex is ideal for all HoReCA applications Coffee Shops, Cafe's, Pubs, Restaurants, Schools or Office Partitions