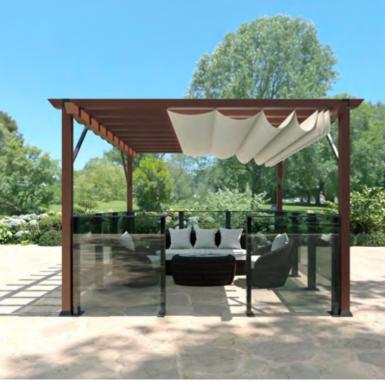

## Airflex

- AirFlex is the perfect solution for an unobstructed panoramic view, without compromising on safety.
- Aluminium and Glass structure with Stainless Steel internal parts ensures longevity against all weather conditions
- AirFlex not only saves money but also time, so you don't have to plan for high-cost maintenance and installation.
- AirFlex offers an elegant solution for Pool areas, Pergolas, Terraces and Patios