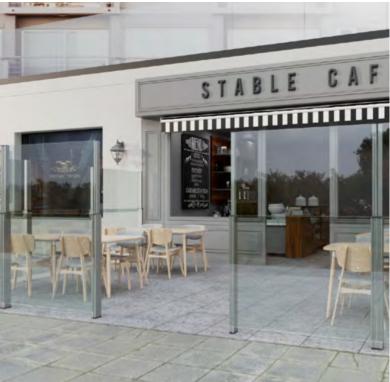

### Airflex

- AirFlex provides flexible solutions for Outdoor and Indoor spaces, while offering perfect aesthetic appeal.
- With a minimalist, sleek design, **AirFlex** is the next generation windbreak system that can be opened with one touch.
- **AirFlex** doesn't block the view, whilst offering protection against wind, dust, rain and even sound (in the open position).
- AirFlex is ideal for all HoReCA applications Coffee Shops, Cafe's, Pubs, Restaurants, Schools or Office Partitions

## Airflex

- AirFlex is the perfect solution for an unobstructed panoramic view, without compromising on safety.
- Aluminium and Glass structure with Stainless Steel internal parts ensures longevity against all weather conditions
- AirFlex not only saves money but also time, so you don't have to plan for high-cost maintenance and installation.
- AirFlex offers an elegant solution for Pool areas, Pergolas, Terraces and Patios