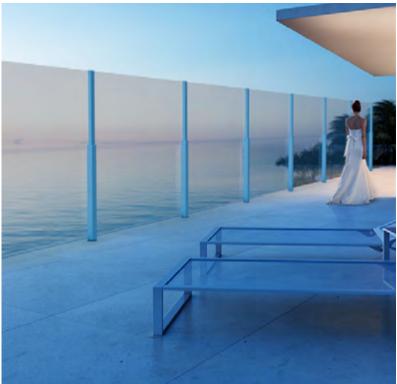

## Airflex

- AirFlex is the perfect solution for an unobstructed panoramic view, without compromising on safety.
- Aluminium and Glass structure with Stainless Steel internal parts ensures longevity against all weather conditions
- AirFlex not only saves money but also time, so you don't have to plan for high-cost maintenance and installation.
- AirFlex offers an elegant solution for Pool areas, Pergolas, Terraces and Patios