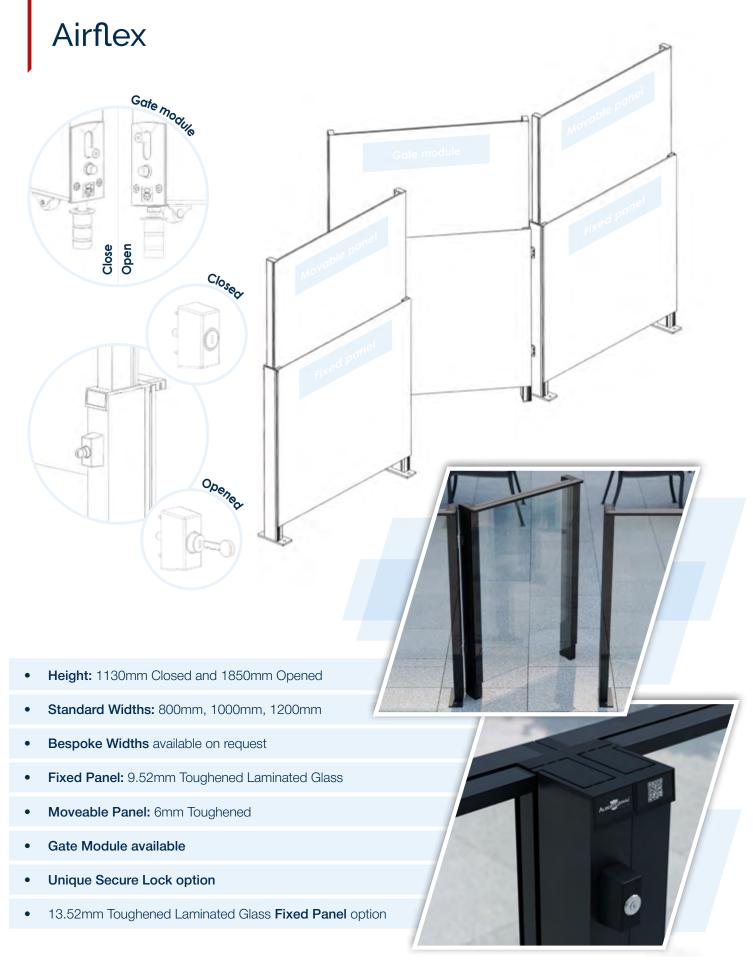

# Airflex

The Next Generation Windbreaker System

### Airflex

- AirFlex provides flexible solutions for Outdoor and Indoor spaces, while offering perfect aesthetic appeal.
- With a minimalist, sleek design, **AirFlex** is the next generation windbreak system that can be opened with one touch.
- **AirFlex** doesn't block the view, whilst offering protection against wind, dust, rain and even sound (in the open position).
- AirFlex is ideal for all HoReCA applications Coffee Shops, Cafe's, Pubs, Restaurants, Schools or Office Partitions

## Airflex

- AirFlex is the perfect solution for an unobstructed panoramic view, without compromising on safety.
- Aluminium and Glass structure with Stainless Steel internal parts ensures longevity against all weather conditions
- AirFlex not only saves money but also time, so you don't have to plan for high-cost maintenance and installation.
- AirFlex offers an elegant solution for Pool areas, Pergolas, Terraces and Patios