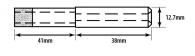

## 9mm Diamond Parallel Fit Electroplated Drill Bit (Model: FPE009)

75mm long metal drill bit with diamond tip. For use in manual drills. Parallel fit type. The unique electroformed diamond glass drill has a tremendous number of advantages over other types of glass drills. Some of these advantages include a thin wall of the tube which allows glass to be cut very fast leaving a very good clean hole. The diamond impregnation depth of a standard and thick wall drill is 12 mm. These drills are designed and manufactured to cut a large number of holes in glass, ceramics and similar materials giving very good life.