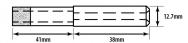

## 14mm Diamond Parallel Fit Electroplated Drill Bit ( Model: FPE014 )

75mm long metal drill bit with diamond tip. For use in manual drills. Parallel fit type. The unique electroformed diamond glass drill has a tremendous number of advantages over other types of glass drills. Some of these advantages include a thin wall of the tube which allows glass to be cut very fast leaving a very good clean hole. The diamond impregnation depth of a standard and thick wall drill is 12 mm. These drills are designed and manufactured to cut a large number of holes in glass, ceramics and similar materials giving very good life.