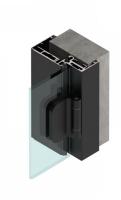

## 100 - 130mm Stud To Glass Door Frame - Black ( Model: G.DK.SG.BK.001 )

- This stud/wall to glass door aluminium door frame with integrated hinge & receiver profile is suitable for glass thicknesses of 8-10mm.
- The recommended max door height is 2400mm. Above a height of 2200 mm, it is recommended to use 3 hinges. Suitable when the stud/wall thickness is 100-130mm.
- This profile is designed in this shape to fit securely into a reveal covering opening edge like an architrave. The design creates a rebate for the glass door to reduce both noise and air movement.
- Installing of the hinges requires no drilling or milling and they can be adjusted in seconds which makes this system a favourite for the installer.