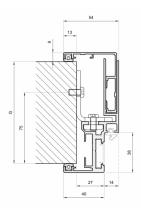

## 100 - 130mm Stud To Glass Door Frame - Black ( Model: G.DK.SG.BK.001 )

- This stud/wall to glass door aluminium door frame with integrated hinge & receiver profile is suitable for glass thicknesses of 8-10mm.
- The recommended max door height is 2400mm. Above a height of 2200 mm, it is recommended to use 3 hinges. Suitable when the stud/wall thickness is 100-130mm.
- This profile is designed in this shape to fit securely into a reveal covering opening edge like an architrave. The design creates a rebate for the glass door to reduce both noise and air movement.
- Installing of the hinges requires no drilling or milling and they can be adjusted in seconds which makes this system a favourite for the installer.