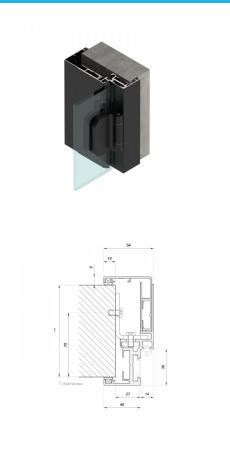

## 130 - 160mm Stud To Glass Door Frame - Black ( Model: G.DK.SG.BK.002 )

• This stud/wall to glass door aluminium door frame with integrated hinge & receiver profile is suitable for glass thicknesses of 8-10mm.

The recommended max door height is 2400mm. Above a height of 2200 mm, it is recommended to use 3 hinges. Suitable when the stud/wall thickness is 130-160mm.
This profile is designed in this shape to fight securely into a reveal covering opening edge like an architrave.

The design creates a rebate for the glass door to reduce both noise and air movement.

• Installing of the hinges requires no drilling or milling and they can be adjusted in seconds which makes this system a favourite for the installer.