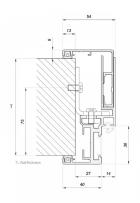

## 160 - 195mm Stud To Glass Door Frame - Black ( Model: G.DK.SG.BK.003 )

- This stud/wall to glass door aluminium door frame with integrated hinge & receiver profile is suitable for glass thicknesses of 8-10mm.
- The recommended max door height is 2400mm. Above a height of 2200 mm, it is recommended to use 3 hinges. Suitable when the stud/wall thickness is 160-195mm.
- This profile is designed in this shape to fight securely into a reveal covering opening edge like an architrave. The design creates a rebate for the glass door to reduce both noise and air movement.
- Installing of the hinges requires no drilling or milling and they can be adjusted in seconds which makes this system a favourite for the installer.