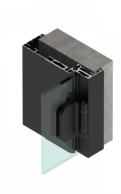

## 160 - 195mm Stud To Glass Door Frame - Black ( Model: G.DK.SG.BK.003 )

- This stud/wall to glass door aluminium door frame with integrated hinge & receiver profile is suitable for glass thicknesses of 8-10mm.
- The recommended max door height is 2400mm. Above a height of 2200 mm, it is recommended to use 3 hinges. Suitable when the stud/wall thickness is 160-195mm.
- This profile is designed in this shape to fight securely into a reveal covering opening edge like an architrave. The design creates a rebate for the glass door to reduce both noise and air movement.
- Installing of the hinges requires no drilling or milling and they can be adjusted in seconds which makes this system a favourite for the installer.