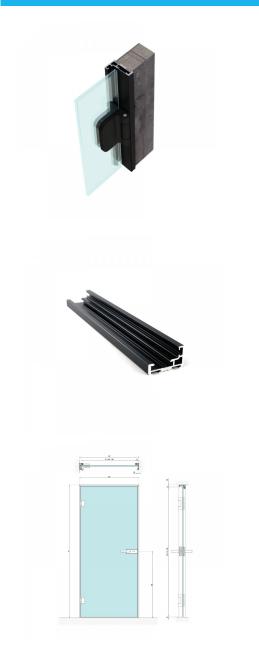

## L Type Door Frame - Black ( Model: G.DK.SG.BK.004 )

• The L-type aluminium door frame with integrated hinge & receiver profile is suitable for glass thicknesses of 8-10mm. The recommended max door height is 2400mm. Above a height of 2200 mm, it is recommended to use 3 hinges.

• This profile is designed in a L type shape to sit in any reveal size over 50mm and create a rebate for the glass door to reduce both noise and air movement.

• Installing of the hinges requires no drilling or milling and they can be adjusted in seconds which makes this system a favourite for the installer.

## Attributes:

Product Code:G.DK.SG.BK.004Unit Of Sale:6 Metres