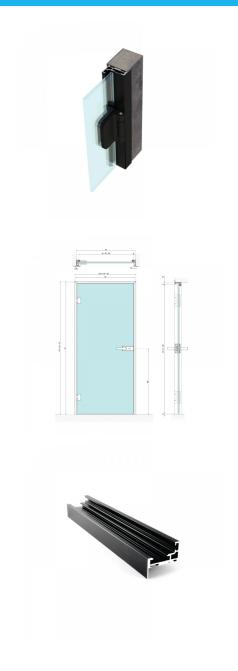

## Z Type Door Frame - Black ( Model: G.DK.SG.BK.005 )

• The Z-type aluminium door frame with integrated hinge & receiver profile is suitable for glass thicknesses of 8-10mm. The recommended max door height is 2400mm. Above a height of 2200 mm, it is recommended to use 3 hinges.

• This profile is designed in a z type shape to cover the edge of the reveal and create a rebate for the glass door reducing noise and air movement.

• Installing of the hinges requires no drilling or milling and they can be adjusted in seconds which makes this system a favourite for the installer.

## Attributes:

Product Code:G.D.FUnit Of Sale:6 Me

G.DK.SG.BK.005 6 Metres