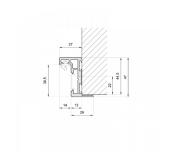

## Z Type Door Frame - Black ( Model: G.DK.SG.BK.005 )

• The Z-type aluminium door frame with integrated hinge & receiver profile is suitable for glass thicknesses of 8-10mm. The recommended max door height is 2400mm. Above a height of 2200 mm, it is recommended to use 3 hinges.

• This profile is designed in a z type shape to cover the edge of the reveal and create a rebate for the glass door reducing noise and air movement.

• Installing of the hinges requires no drilling or milling and they can be adjusted in seconds which makes this system a favourite for the installer.