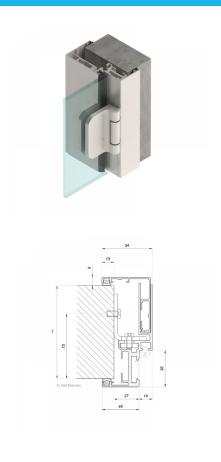

## 100 - 130mm Stud To Glass Door Frame - Anodised (Model: G.DK.SG.SA.001)

 $\bullet$  This stud/wall to glass door aluminium door frame with integrated hinge & receiver profile is suitable for glass thicknesses of 8-10mm.

• The recommended max door height is 2400mm. Above a height of 2200 mm, it is recommended to use 3 hinges. Suitable when the stud/wall thickness is 100-130mm.

• This profile is designed in this shape to fit securely into a reveal covering opening edge like an architrave. The design creates a rebate for the glass door to reduce both noise and air movement.

• Installing of the hinges requires no drilling or milling and they can be adjusted in seconds which makes this system a favourite for the installer.