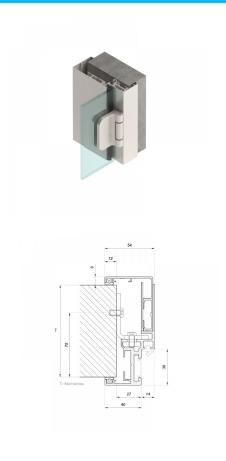

## 130 - 160mm Stud To Glass Door Frame - Anodised (Model: G.DK.SG.SA.002)

 $\bullet$  This stud/wall to glass door aluminium door frame with integrated hinge & receiver profile is suitable for glass thicknesses of 8-10mm.

The recommended max door height is 2400mm. Above a height of 2200 mm, it is recommended to use 3 hinges. Suitable when the stud/wall thickness is 130-160mm.
This profile is designed in this shape to fight securely

into a reveal covering opening edge like an architrave. The design creates a rebate for the glass door to reduce both noise and air movement.

• Installing of the hinges requires no drilling or milling and they can be adjusted in seconds which makes this system a favourite for the installer.

## Attributes:

Product Code: Unit Of Sale:

G.DK.SG.SA.002 6 Metres