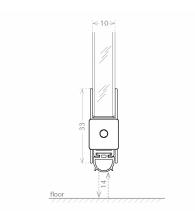

## Bottom Mount Drop Down Seal - 1030mm - Black - 10mm Glass ( Model: G.OF.DDS.GB.1030.BL.10 )

 ${\mbox{\circ}}$  Suitable for a glass thicknesses of 10mm and placed below the glass.

• Equipped with a soft silicone seal, its internal profile is removable even after installation.

• To be fixed in place using a high-strength double-sided adhesive tape.

 $\bullet$  Can be trimmed up to 150 mm on the opposite side to the plunger.

• Supplied in a black anodised finish.

• Also available in a stainless steel or silver anodised finish.