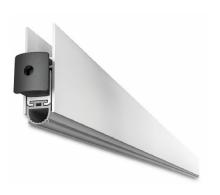

## Bottom Mount Drop Down Seal - 1030mm - Black - 10mm Glass ( Model: G.OF.DDS.GB.1030.BL.10 )

 ${\mbox{\circ}}$  Suitable for a glass thicknesses of 10mm and placed below the glass.

• Equipped with a soft silicone seal, its internal profile is removable even after installation.

• To be fixed in place using a high-strength double-sided adhesive tape.

 $\bullet$  Can be trimmed up to 150 mm on the opposite side to the plunger.

• Supplied in a black anodised finish.

• Also available in a stainless steel or silver anodised finish.