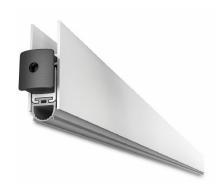

## Bottom Mount Drop Down Seal - 1130mm - Anodised - 12mm Glass ( Model: G.OF.DDS.GB.1130.AN.12 )

- $\bullet$  Suitable for a glass thicknesses of 12mm and placed below the glass.
- Equipped with a soft silicone seal, its internal profile is removable even after installation.
- To be fixed in place using a high-strength double-sided adhesive tape.
- Can be trimmed up to 150 mm on the opposite side to the plunger.
- Supplied in a silver anodised finish.
- Also available in a stainless steel or black anodised finish.