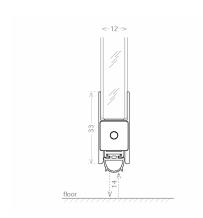

## Bottom Mount Drop Down Seal - 1130mm - Anodised - 12mm Glass ( Model: G.OF.DDS.GB.1130.AN.12 )

- $\bullet$  Suitable for a glass thicknesses of 12mm and placed below the glass.
- Equipped with a soft silicone seal, its internal profile is removable even after installation.
- To be fixed in place using a high-strength double-sided adhesive tape.
- Can be trimmed up to 150 mm on the opposite side to the plunger.
- Supplied in a silver anodised finish.
- Also available in a stainless steel or black anodised finish.