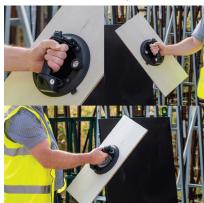

## Ottovac By Grabo - Battery Powered Glass Lifter - 100kg (Model: B0016)

Ottovac by GRABO is a compact, automated suction cup designed for glass and smooth material transport. It offers rapid, powerful suction, holding up to 100kg securely without surface damage.

- Compact and Versatile: Engineered to accommodate a wide range of materials, such as glass, smooth plastic, metal, marble, and tiles.
- In contrast to conventional suction cups that require manual pumping for suction creation, Ottovac operates autonomously.
- With a carrying capacity of up to 100kg, Ottovac excels in safely transporting hefty objects while maintaining a secure hold.
- Featuring a resilient steel handle and a sturdy rubber seal, Ottovac is highly durable.
- The pressure gauge serves as a vital safety feature.