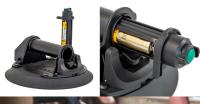

## Specifications:

| Number of suction heads             | 1 PCS                                                       |
|-------------------------------------|-------------------------------------------------------------|
| Number of pieces in assortment/set: | 1 PCS                                                       |
| LxWxH:                              | 200 x 200 x 90 mm                                           |
| Battery:                            | "4 x AA Alkaline (Not Included) approx. 1500 on/off cycles" |
| Working Voltage:                    | 6V                                                          |
| Rated Power:                        | 6W                                                          |
| Carry Capacity:                     | 100 kg (220lbs)                                             |
| Rated Airflow:                      | 4 I/min                                                     |
| Maximum Vacuum Rate:                | -0.7 bar (-70 kPA)                                          |
| Gross Weight:                       | 1.250 kg                                                    |