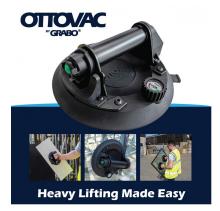

## Ottovac By Grabo - Battery Powered Glass Lifter - 100kg (Model: B0016)

Ottovac by GRABO is a compact, automated suction cup designed for glass and smooth material transport. It offers rapid, powerful suction, holding up to 100kg securely without surface damage.

- Compact and Versatile: Engineered to accommodate a wide range of materials, such as glass, smooth plastic, metal, marble, and tiles.
- In contrast to conventional suction cups that require manual pumping for suction creation, Ottovac operates autonomously.
- With a carrying capacity of up to 100kg, Ottovac excels in safely transporting hefty objects while maintaining a secure hold.
- Featuring a resilient steel handle and a sturdy rubber seal, Ottovac is highly durable.
- The pressure gauge serves as a vital safety feature.