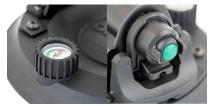

- Compact and Versatile: Engineered to accommodate a wide range of materials, such as glass, smooth plastic, metal, marble, and tiles.
- In contrast to conventional suction cups that require manual pumping for suction creation, Ottovac operates autonomously.
- With a carrying capacity of up to 100kg, Ottovac excels in safely transporting hefty objects while maintaining a secure hold.
- Featuring a resilient steel handle and a sturdy rubber seal, Ottovac is highly durable.
- The pressure gauge serves as a vital safety feature.