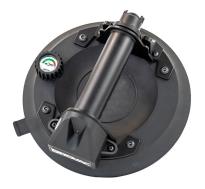

- Compact and Versatile: Engineered to accommodate a wide range of materials, such as glass, smooth plastic, metal, marble, and tiles.
- In contrast to conventional suction cups that require manual pumping for suction creation, Ottovac operates autonomously.
- With a carrying capacity of up to 100kg, Ottovac excels in safely transporting hefty objects while maintaining a secure hold.
- Featuring a resilient steel handle and a sturdy rubber seal, Ottovac is highly durable.
- The pressure gauge serves as a vital safety feature.

## Specifications:

| Number of suction heads             | 1 PCS                                                       |
|-------------------------------------|-------------------------------------------------------------|
| Number of pieces in assortment/set: | 1 PCS                                                       |
| LxWxH:                              | 200 x 200 x 90 mm                                           |
| Battery:                            | "4 x AA Alkaline (Not Included) approx. 1500 on/off cycles" |
| Working Voltage:                    | 6V                                                          |
| Rated Power:                        | 6W                                                          |
| Carry Capacity:                     | 100 kg (220lbs)                                             |
| Rated Airflow:                      | 4 I/min                                                     |
| Maximum Vacuum Rate:                | -0.7 bar (-70 kPA)                                          |
| Gross Weight:                       | 1.250 kg                                                    |