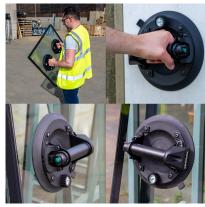

## Ottovac By Grabo - Battery Powered Glass Lifter - 100kg (Model: B0016)

Ottovac by GRABO is a compact, automated suction cup designed for glass and smooth material transport. It offers rapid, powerful suction, holding up to 100kg securely without surface damage.

- Compact and Versatile: Engineered to accommodate a wide range of materials, such as glass, smooth plastic, metal, marble, and tiles.
- In contrast to conventional suction cups that require manual pumping for suction creation, Ottovac operates autonomously.
- With a carrying capacity of up to 100kg, Ottovac excels in safely transporting hefty objects while maintaining a secure hold.
- Featuring a resilient steel handle and a sturdy rubber seal, Ottovac is highly durable.
- The pressure gauge serves as a vital safety feature.