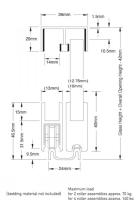

## ROBUSTUS Roller Profile - 10mm to 12.76mm Glass ( Model: GSTR002 )

- $\bullet$  Robustus is a fittings system for glass thicknesses from 10mm to 12.76mm.
- $\bullet$  It can be used in a range between 70 kg (2 rollers) and 140 kg (4 rollers) and is therefore also suitable for security glass.
- The option of a lateral frame profile section with damper profile protects the glass at the edges and stops dust.
- Adjustable end position damping devices stop the glass from striking the lateral frame and at the same time prevent it from being lifted off.
- Click here for Glass Width Dimensions Guide.