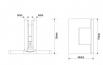

## Amazon Range Wall To Glass Shower Hinge - Polished Chrome ( Model: JHI401PC )

- The Shower Door Hinge has an adjustable closing position.
- Door Hinge screws are hidden, for uniform design appeal.
- Door Hinges come with gaskets to prevent glass damage.
- Suitable for 10mm to 12mm thick glass.
- Shower Door Hinge specifications:

- Material: Brass

- Finish: Polished Chrome

- Max Door width: 800 mm

- Max Door weight: 40 Kg

- Open 90° (inwards/outwards), with a

15° self-centering return function

- Closing angle adjustable for a perfect close