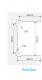

## Amazon Range Wall To Glass Shower Hinge - Polished Chrome ( Model: JHI401PC )

- The Shower Door Hinge has an adjustable closing position.
- Door Hinge screws are hidden, for uniform design appeal.
- Door Hinges come with gaskets to prevent glass damage.
- Suitable for 10mm to 12mm thick glass.
- Shower Door Hinge specifications:

- Material: Brass

- Finish: Polished Chrome

- Max Door width: 800 mm

- Max Door weight: 40 Kg

- Open 90° (inwards/outwards), with a

15° self-centering return function

- Closing angle adjustable for a perfect close