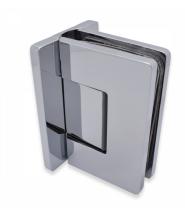

## Amazon Range Wall To Glass Shower Hinge - Polished Chrome ( Model: JHI401PC )

- The Shower Door Hinge has an adjustable closing position.
- Door Hinge screws are hidden, for uniform design appeal.
- Door Hinges come with gaskets to prevent glass damage.
- Suitable for 10mm to 12mm thick glass.
- Shower Door Hinge specifications:

- Material: Brass

- Finish: Polished Chrome

- Max Door width: 800 mm

- Max Door weight: 40 Kg

- Open 90° (inwards/outwards), with a

15° self-centering return function

- Closing angle adjustable for a perfect close