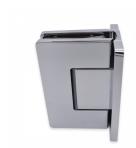

## Amazon Range Wall To Glass Shower Hinge - Polished Chrome ( Model: JHI401PC )

- The Shower Door Hinge has an adjustable closing position.
- Door Hinge screws are hidden, for uniform design appeal.
- Door Hinges come with gaskets to prevent glass damage.
- Suitable for 10mm to 12mm thick glass.
- Shower Door Hinge specifications:

- Material: Brass

- Finish: Polished Chrome

- Max Door width: 800 mm

- Max Door weight: 40 Kg

- Open 90° (inwards/outwards), with a

15° self-centering return function

- Closing angle adjustable for a perfect close