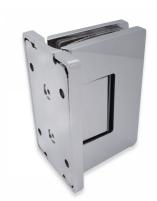

## Amazon Range Wall To Glass Shower Hinge - Polished Chrome ( Model: JHI401PC )

- The Shower Door Hinge has an adjustable closing position.
- Door Hinge screws are hidden, for uniform design appeal.
- Door Hinges come with gaskets to prevent glass damage.
- Suitable for 10mm to 12mm thick glass.
- Shower Door Hinge specifications:

- Material: Brass

- Finish: Polished Chrome

- Max Door width: 800 mm

- Max Door weight: 40 Kg

- Open 90° (inwards/outwards), with a

15° self-centering return function

- Closing angle adjustable for a perfect close