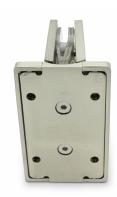

## Amazon Range Wall To Glass Shower Hinge - Brushed Nickel ( Model: JHI401SC )

- The Shower Door Hinge has an adjustable closing position.
- Door Hinge screws are hidden, for uniform design appeal.
- Door Hinges come with gaskets to prevent glass damage.
- Suitable for 10mm to 12mm thick glass.
- Shower Door Hinge specifications:
  - Material: Brass
  - Finish: Brushed Nickel (Satin

## Stainless Effect)

- Max Door width: 800 mm
- Max Door weight: 40 Kg
- Open 90° (inwards/outwards), with a

## 15° self-centering return function

- Closing angle adjustable for a perfect close

## Attributes:

Product Code: JHI401SC Unit Of Sale: Pair