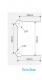

## Amazon Range Wall To Glass Shower Hinge - Brushed Nickel ( Model: JHI401SC )

- The Shower Door Hinge has an adjustable closing position.
- Door Hinge screws are hidden, for uniform design appeal.
- Door Hinges come with gaskets to prevent glass damage.
- Suitable for 10mm to 12mm thick glass.
- Shower Door Hinge specifications:
  - Material: Brass
  - Finish: Brushed Nickel (Satin

## Stainless Effect)

- Max Door width: 800 mm
- Max Door weight: 40 Kg
- Open 90° (inwards/outwards), with a

## 15° self-centering return function

- Closing angle adjustable for a perfect close