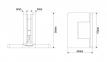

## Amazon Range Wall To Glass Shower Hinge - Brushed Nickel ( Model: JHI401SC )

- The Shower Door Hinge has an adjustable closing position.
- Door Hinge screws are hidden, for uniform design appeal.
- Door Hinges come with gaskets to prevent glass damage.
- Suitable for 10mm to 12mm thick glass.
- Shower Door Hinge specifications:
  - Material: Brass
  - Finish: Brushed Nickel (Satin

## Stainless Effect)

- Max Door width: 800 mm
- Max Door weight: 40 Kg
- Open 90° (inwards/outwards), with a

## 15° self-centering return function

- Closing angle adjustable for a perfect close