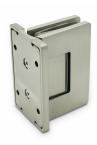

## Amazon Range Wall To Glass Shower Hinge - Brushed Nickel ( Model: JHI401SC )

- The Shower Door Hinge has an adjustable closing position.
- Door Hinge screws are hidden, for uniform design appeal.
- Door Hinges come with gaskets to prevent glass damage.
- Suitable for 10mm to 12mm thick glass.
- Shower Door Hinge specifications:
  - Material: Brass
  - Finish: Brushed Nickel (Satin

## Stainless Effect)

- Max Door width: 800 mm
- Max Door weight: 40 Kg
- Open 90° (inwards/outwards), with a

## 15° self-centering return function

- Closing angle adjustable for a perfect close

## Attributes:

Product Code: JHI401SC Unit Of Sale: Pair