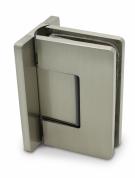

## Amazon Range Wall To Glass Shower Hinge - Brushed Nickel ( Model: JHI401SC )

- The Shower Door Hinge has an adjustable closing position.
- Door Hinge screws are hidden, for uniform design appeal.
- Door Hinges come with gaskets to prevent glass damage.
- Suitable for 10mm to 12mm thick glass.
- Shower Door Hinge specifications:
  - Material: Brass
  - Finish: Brushed Nickel (Satin

## Stainless Effect)

- Max Door width: 800 mm
- Max Door weight: 40 Kg
- Open 90° (inwards/outwards), with a

## 15° self-centering return function

- Closing angle adjustable for a perfect close

## Attributes:

Product Code: JHI401SC Unit Of Sale: Pair