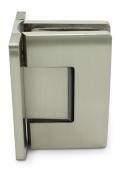

## Amazon Range Wall To Glass Shower Hinge - Brushed Nickel ( Model: JHI401SC )

- The Shower Door Hinge has an adjustable closing position.
- Door Hinge screws are hidden, for uniform design appeal.
- Door Hinges come with gaskets to prevent glass damage.
- Suitable for 10mm to 12mm thick glass.
- Shower Door Hinge specifications:
  - Material: Brass
  - Finish: Brushed Nickel (Satin

## Stainless Effect)

- Max Door width: 800 mm
- Max Door weight: 40 Kg
- Open 90° (inwards/outwards), with a

## 15° self-centering return function

- Closing angle adjustable for a perfect close

## Attributes:

Product Code: JHI401SC Unit Of Sale: Pair