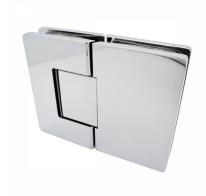

## Amazon Range 180 Degree Glass To Glass Shower Hinge - PC ( Model: JHI403PC )

- The Shower Door Hinge has an adjustable closing position.
- Door Hinge screws are hidden, for uniform design appeal.
- Door Hinges come with gaskets to prevent glass damage.
- Suitable for 10mm to 12mm thick glass.
- Shower Door Hinge specifications:

- Material: Brass

- Finish: Polished Chrome

- Max Door width: 800 mm

- Max Door weight: 40 Kg

- Open 90° (inwards/outwards), with a

15° self-centering return function

- Closing angle adjustable for a perfect close