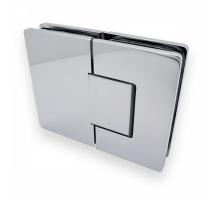

## Amazon Range 180 Degree Glass To Glass Shower Hinge - PC ( Model: JHI403PC )

- The Shower Door Hinge has an adjustable closing position.
- Door Hinge screws are hidden, for uniform design appeal.
- Door Hinges come with gaskets to prevent glass damage.
- Suitable for 10mm to 12mm thick glass.
- Shower Door Hinge specifications:

- Material: Brass

- Finish: Polished Chrome

- Max Door width: 800 mm

- Max Door weight: 40 Kg

- Open 90° (inwards/outwards), with a

15° self-centering return function

- Closing angle adjustable for a perfect close