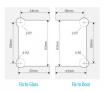

## Amazon Range 180 Degree Glass To Glass Shower Hinge - PC ( Model: JHI403PC )

- The Shower Door Hinge has an adjustable closing position.
- Door Hinge screws are hidden, for uniform design appeal.
- Door Hinges come with gaskets to prevent glass damage.
- Suitable for 10mm to 12mm thick glass.
- Shower Door Hinge specifications:

- Material: Brass

- Finish: Polished Chrome

- Max Door width: 800 mm

- Max Door weight: 40 Kg

- Open 90° (inwards/outwards), with a

15° self-centering return function

- Closing angle adjustable for a perfect close