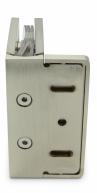

## Amazon Range Offset Wall To Glass Shower Hinge - Brushed Nic ( Model: JHI405SC )

- The Shower Door Hinge has an adjustable closing position.
- Door Hinge screws are hidden, for uniform design appeal.
- Door Hinges come with gaskets to prevent glass damage.
- Suitable for 10mm to 12mm thick glass.
- Shower Door Hinge specifications:
  - Material: Brass
  - Finish: Brushed Nickel (Satin

## Stainless Effect)

- Max Door width: 800 mm
- Max Door weight: 40 Kg
- Open 90° (inwards/outwards), with a
- 15° self-centering return function
- Closing angle adjustable for a perfect close

## Attributes:

Product Code: JHI405SC Unit Of Sale: Pair