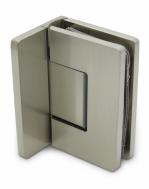

## Amazon Range Offset Wall To Glass Shower Hinge - Brushed Nic ( Model: JHI405SC )

- The Shower Door Hinge has an adjustable closing position.
- Door Hinge screws are hidden, for uniform design appeal.
- Door Hinges come with gaskets to prevent glass damage.
- Suitable for 10mm to 12mm thick glass.
- Shower Door Hinge specifications:
  - Material: Brass
  - Finish: Brushed Nickel (Satin

## Stainless Effect)

- Max Door width: 800 mm
- Max Door weight: 40 Kg
- Open 90° (inwards/outwards), with a
- 15° self-centering return function
- Closing angle adjustable for a perfect close

## Attributes:

Product Code: JHI405SC Unit Of Sale: Pair