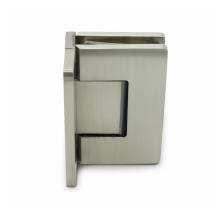

## Amazon Range Offset Wall To Glass Shower Hinge - Brushed Nic ( Model: JHI405SC )

- The Shower Door Hinge has an adjustable closing position.
- Door Hinge screws are hidden, for uniform design appeal.
- Door Hinges come with gaskets to prevent glass damage.
- Suitable for 10mm to 12mm thick glass.
- Shower Door Hinge specifications:
  - Material: Brass
  - Finish: Brushed Nickel (Satin

## Stainless Effect)

- Max Door width: 800 mm
- Max Door weight: 40 Kg
- Open 90° (inwards/outwards), with a
- 15° self-centering return function
- Closing angle adjustable for a perfect close

## Attributes:

Product Code: JHI405SC Unit Of Sale: Pair