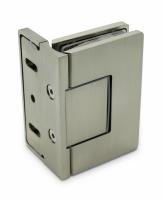

## Amazon Range Offset Wall To Glass Shower Hinge - Brushed Nic ( Model: JHI405SC )

- The Shower Door Hinge has an adjustable closing position.
- Door Hinge screws are hidden, for uniform design appeal.
- Door Hinges come with gaskets to prevent glass damage.
- Suitable for 10mm to 12mm thick glass.
- Shower Door Hinge specifications:
  - Material: Brass
  - Finish: Brushed Nickel (Satin

## Stainless Effect)

- Max Door width: 800 mm
- Max Door weight: 40 Kg
- Open 90° (inwards/outwards), with a
- 15° self-centering return function
- Closing angle adjustable for a perfect close

## Attributes:

Product Code: JHI405SC Unit Of Sale: Pair