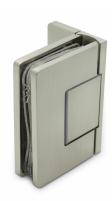

## Amazon Range Offset Wall To Glass Shower Hinge - Brushed Nic ( Model: JHI405SC )

- The Shower Door Hinge has an adjustable closing position.
- Door Hinge screws are hidden, for uniform design appeal.
- Door Hinges come with gaskets to prevent glass damage.
- Suitable for 10mm to 12mm thick glass.
- Shower Door Hinge specifications:
  - Material: Brass
  - Finish: Brushed Nickel (Satin

## Stainless Effect)

- Max Door width: 800 mm
- Max Door weight: 40 Kg
- Open 90° (inwards/outwards), with a
- 15° self-centering return function
- Closing angle adjustable for a perfect close

## Attributes:

Product Code: JHI405SC Unit Of Sale: Pair