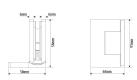

## Amazon Range Offset Wall To Glass Shower Hinge - Brushed Nic ( Model: JHI405SC )

- The Shower Door Hinge has an adjustable closing position.
- Door Hinge screws are hidden, for uniform design appeal.
- Door Hinges come with gaskets to prevent glass damage.
- Suitable for 10mm to 12mm thick glass.
- Shower Door Hinge specifications:
  - Material: Brass
  - Finish: Brushed Nickel (Satin

## Stainless Effect)

- Max Door width: 800 mm
- Max Door weight: 40 Kg
- Open 90° (inwards/outwards), with a
- 15° self-centering return function
- Closing angle adjustable for a perfect close