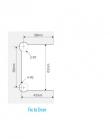

## Amazon Range Offset Wall To Glass Shower Hinge - Brushed Nic ( Model: JHI405SC )

- The Shower Door Hinge has an adjustable closing position.
- Door Hinge screws are hidden, for uniform design appeal.
- Door Hinges come with gaskets to prevent glass damage.
- Suitable for 10mm to 12mm thick glass.
- Shower Door Hinge specifications:
  - Material: Brass
  - Finish: Brushed Nickel (Satin

## Stainless Effect)

- Max Door width: 800 mm
- Max Door weight: 40 Kg
- Open 90° (inwards/outwards), with a
- 15° self-centering return function
- Closing angle adjustable for a perfect close