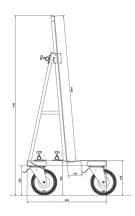

## 600kg Glass/Window/Slab Transport Dolly ( Model: B0096 )

- The powder-coated 600kg trolley can be used for materials of any kind up to a load capacity of 600 kg. It can easily and safely transport sheets up to  $6 \times 3.5 \text{ m}$  with a thickness up to 140 mm. Its pneumatic tyres are especially suited for outdoor work. Also, each wheel of the trolley can be chosen separately. It can be taken apart in just a few steps without tools, fitting into any transporter or utility wagon.
- Key Features:
- Suitable for all types of materials.
- It can easily and safely transport elements up to 6 x 3.5 m with a thickness up to 140 mm.
- 600 kg load capacity.