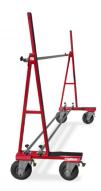

## 600kg Glass/Window/Slab Transport Dolly ( Model: B0096 )

- The powder-coated 600kg trolley can be used for materials of any kind up to a load capacity of 600 kg. It can easily and safely transport sheets up to  $6 \times 3.5 \text{ m}$  with a thickness up to 140 mm. Its pneumatic tyres are especially suited for outdoor work. Also, each wheel of the trolley can be chosen separately. It can be taken apart in just a few steps without tools, fitting into any transporter or utility wagon.
- Key Features:
- Suitable for all types of materials.
- It can easily and safely transport elements up to 6 x 3.5 m with a thickness up to 140 mm.
- 600 kg load capacity.