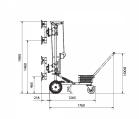

## 250kg Glass Mounting Device Inc Hand Winch & Side Shift (Model: B0097)

• This device is a manoeuvrable one-man glass mounting device for doors, windows, glass, metal and wood on the construction site. With the versatile mounting device, the transport of components is a breeze. With 1-man components can be lifted up to 250 kg and lowered. The mast can be swiveled by ± 90° to the left and right and the suction unit with four integrated suction plates (Ø 230 mm) can be rotated  $360 \hat{A}^{\circ}$ . Its non-slip handles are adjustable in height and length and the solid rubber tyres (Ø 350 mm) can be ridden safely even rough terrain. The glass assembly unit UPT 250 can be easily and quickly disassembled for easy transport

- Key Features:
- Raises, lowers and tilts elements up to 250 kg
- Uncomplicated and fast setup
- Rotates sheets up to 2.5 m in length
- Mast swivelable by ± 90°
- Mast tiltable by ±7° / -30°
- Suction unit rotatable 360°
- Non-slip handles