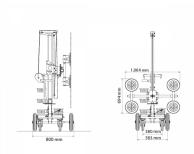

## 250kg Glass Mounting Device Inc Hand Winch & Side Shift (Model: B0097)

• This device is a manoeuvrable one-man glass mounting device for doors, windows, glass, metal and wood on the construction site. With the versatile mounting device, the transport of components is a breeze. With 1-man components can be lifted up to 250 kg and lowered. The mast can be swiveled by ± 90° to the left and right and the suction unit with four integrated suction plates (Ø 230 mm) can be rotated  $360 \hat{A}^{\circ}$ . Its non-slip handles are adjustable in height and length and the solid rubber tyres (Ø 350 mm) can be ridden safely even rough terrain. The glass assembly unit UPT 250 can be easily and quickly disassembled for easy transport

- Key Features:
- Raises, lowers and tilts elements up to 250 kg
- Uncomplicated and fast setup
- Rotates sheets up to 2.5 m in length
- Mast swivelable by ± 90°
- Mast tiltable by ±7° / -30°
- Suction unit rotatable 360°
- Non-slip handles