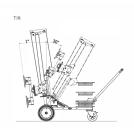

## 250kg Glass Mounting Device Inc Hand Winch & Side Shift (Model: B0097)

• This device is a manoeuvrable one-man glass mounting device for doors, windows, glass, metal and wood on the construction site. With the versatile mounting device, the transport of components is a breeze. With 1-man components can be lifted up to 250 kg and lowered. The mast can be swiveled by ± 90° to the left and right and the suction unit with four integrated suction plates (Ø 230 mm) can be rotated  $360 \hat{A}^{\circ}$ . Its non-slip handles are adjustable in height and length and the solid rubber tyres (Ø 350 mm) can be ridden safely even rough terrain. The glass assembly unit UPT 250 can be easily and quickly disassembled for easy transport

- Key Features:
- Raises, lowers and tilts elements up to 250 kg
- Uncomplicated and fast setup
- Rotates sheets up to 2.5 m in length
- Mast swivelable by ± 90°
- Mast tiltable by ±7° / -30°
- Suction unit rotatable 360°
- Non-slip handles