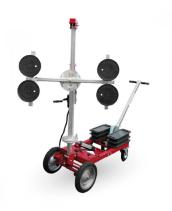

## 250kg Glass Mounting Device Inc Hand Winch & Side Shift (Model: B0097)

• This device is a manoeuvrable one-man glass mounting device for doors, windows, glass, metal and wood on the construction site. With the versatile mounting device, the transport of components is a breeze. With 1-man components can be lifted up to 250 kg and lowered. The mast can be swiveled by ± 90° to the left and right and the suction unit with four integrated suction plates (Ø 230 mm) can be rotated  $360 \hat{A}^{\circ}$ . Its non-slip handles are adjustable in height and length and the solid rubber tyres (Ø 350 mm) can be ridden safely even rough terrain. The glass assembly unit UPT 250 can be easily and quickly disassembled for easy transport

- Key Features:
- Raises, lowers and tilts elements up to 250 kg
- Uncomplicated and fast setup
- Rotates sheets up to 2.5 m in length
- Mast swivelable by ± 90°
- Mast tiltable by ±7° / -30°
- Suction unit rotatable 360°
- Non-slip handles