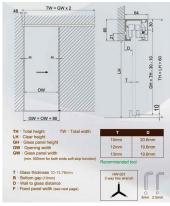

## Brisa 180 Soft Close Sliding Door Kit 10mm - Alum (Model: K.BR.180.KIT.10.AL)

- An ultra slim profile suitable for wall, ceiling or glass mounting.
- With an innovative design, allowing for a smooth and effortless operation.
- Easy to install in a short time with no glass drilling required of the door.
- Suitable for 10 12.8mm thick glass.
- Minimum glass width of 740mm to have both ends with a soft stop function.
- Maximum door weight is 80kg.
- Supplied as standard in a matt silver finish.
- Kit Includes:
- 1 x 3000mm Top Track 1 x Cover.
- 2 x Active Devices 2 x Clamps with Rollers.
- 2 x End Stoppers 2 x Soft Stop Devices (Left & Right).
- 2 x End Caps (Left & Right)
- 1 x Adjustable Bottom Guide