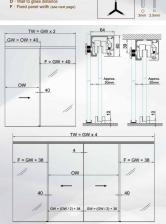

## Brisa 180 Soft Close Sliding Door Kit 10mm - Alum (Model: K.BR.180.KIT.10.AL)

- An ultra slim profile suitable for wall, ceiling or glass mounting.
- With an innovative design, allowing for a smooth and effortless operation.
- Easy to install in a short time with no glass drilling required of the door.
- Suitable for 10 12.8mm thick glass.
- Minimum glass width of 740mm to have both ends with a soft stop function.
- Maximum door weight is 80kg.
- Supplied as standard in a matt silver finish.
- Kit Includes:
- 1 x 3000mm Top Track 1 x Cover.
- 2 x Active Devices 2 x Clamps with Rollers.
- 2 x End Stoppers 2 x Soft Stop Devices (Left & Right).
- 2 x End Caps (Left & Right)
- 1 x Adjustable Bottom Guide