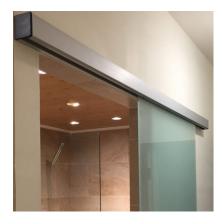

## Brisa 180 Soft Close Sliding Door Kit 10mm - Alum (Model: K.BR.180.KIT.10.AL)

- An ultra slim profile suitable for wall, ceiling or glass mounting.
- With an innovative design, allowing for a smooth and effortless operation.
- Easy to install in a short time with no glass drilling required of the door.
- Suitable for 10 12.8mm thick glass.
- Minimum glass width of 740mm to have both ends with a soft stop function.
- Maximum door weight is 80kg.
- Supplied as standard in a matt silver finish.
- Kit Includes:
- 1 x 3000mm Top Track 1 x Cover.
- 2 x Active Devices 2 x Clamps with Rollers.
- 2 x End Stoppers 2 x Soft Stop Devices (Left & Right).
- 2 x End Caps (Left & Right)
- 1 x Adjustable Bottom Guide