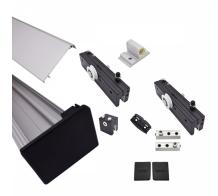

Supplied as standard in a matt silver finish.

Kit Includes:

- 1 x 2400mm Top Track 1 x Cover.
- 2 x Active Devices 2 x Clamps with Rollers.
- 2 x End Stoppers 2 x Soft Stop Devices (Left & Right).
- 2 x End Caps (Left & Right)
- 1 x Adjustable Bottom Guid