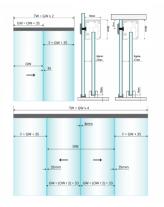

Easy to install in a short time with no glass drilling required of the door.

Suitable for 10mm thick glass.

Minimum glass width of 740mm to have both ends with a soft stop function.

Maximum door weight is 60kg.