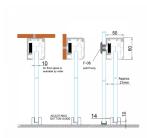

Supplied as standard in a matt silver finish.

Kit Includes:

- 1 x 2400mm Top Track 1 x Cover.
- 2 x Active Devices 2 x Clamps with Rollers.
- 2 x End Stoppers 2 x Soft Stop Devices (Left & Right).
- 2 x End Caps (Left & Right)
- 1 x Adjustable Bottom Guid