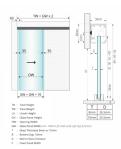

## Brisa 160 Soft Close Sliding Door Kit 10mm - Matt Black ( Model: K.BR.2400.KIT.10.MBK )

An ultra slim profile suitable for wall, ceiling or glass mounting. With an innovative design, allowing for a smooth and effortless operation.

Easy to install in a short time with no glass drilling required of the door.

Suitable for 10mm thick glass.

Minimum glass width of 740mm to have both ends with a soft stop function.

Maximum door weight is 60kg.

Supplied as standard in a matt silver finish.

Kit Includes:

- 1 x 2400mm Top Track 1 x Cover.
- 2 x Active Devices 2 x Clamps with Rollers.
- 2 x End Stoppers 2 x Soft Stop Devices (Left & Right).
- 2 x End Caps (Left & Right)
- 1 x Adjustable Bottom Guid