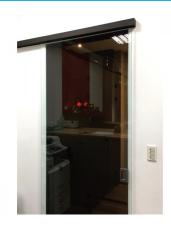

## Brisa 160 Soft Close Sliding Door Kit 10mm - Matt Black ( Model: K.BR.2400.KIT.10.MBK )

An ultra slim profile suitable for wall, ceiling or glass mounting. With an innovative design, allowing for a smooth and effortless operation.

Easy to install in a short time with no glass drilling required of the door.

Suitable for 10mm thick glass.

Minimum glass width of 740mm to have both ends with a soft stop function.

Maximum door weight is 60kg.