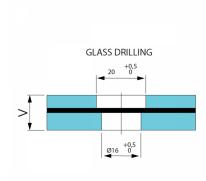

## Complete 316 Stainless Steel Canopy Kit for max 13.5mm Glass ( Model: K.CAN.LIGHT.KIT )

|  |        | GLASS THICKNESS<br>LAMINATED TEMPERED (MM) |      | MAX. GLASS                |
|--|--------|--------------------------------------------|------|---------------------------|
|  | PA max | 5.5                                        | 6.6  | DIMENSION                 |
|  | PA max | 800                                        | 1000 |                           |
|  | PA max | 700                                        | 800  | MAX. GLASS<br>1500 X 1100 |
|  | PA max | 200                                        | 250  | 1500 X 1100               |