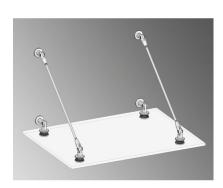

- This kit includes all the hardware that you need to create a modern, functional architectural canopy.
- Maximum glass dimensions of 1500 wide by 1100 deep and with a maximum glass thickness of 13.5mm.
- Included in this kit is, 2 Glass To Wall Brackets, 2 Wall to Tie Rod Brackets, 2 Tie Rods & 2 Tie Rod to Glass Brackets.
- 316 grade stainless steel makes it suitable for even the most harsh outdoor environments.
- Alternative systems available for heavier glass and larger pieces.
- K.CAN.LIGHT.KIT parts are NOT interchangeable with K.CAN.ARCADE System. They are different systems.