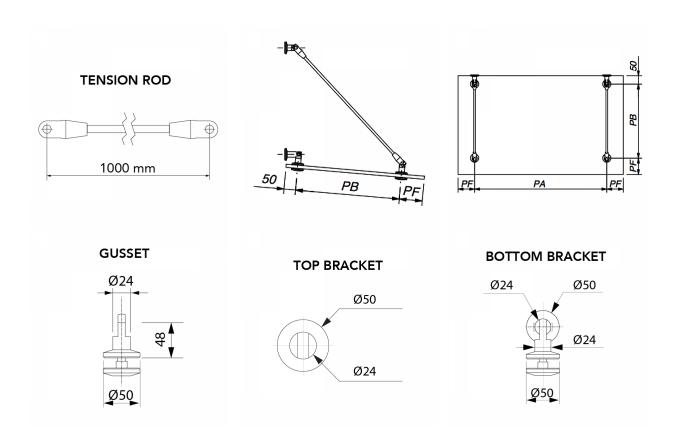

## Complete 316 Stainless Steel Canopy Kit for max 13.5mm Glass ( Model: K.CAN.LIGHT.KIT )

|  |        | GLASS THICKNESS<br>LAMINATED TEMPERED (MM) |      | MAX. GLASS                |
|--|--------|--------------------------------------------|------|---------------------------|
|  | PA max | 5.5                                        | 6.6  | DIMENSION                 |
|  | PA max | 800                                        | 1000 |                           |
|  | PA max | 700                                        | 800  | MAX. GLASS<br>1500 X 1100 |
|  | PA max | 200                                        | 250  | 1500 X 1100               |

- This kit includes all the hardware that you need to create a modern, functional architectural canopy.
- Maximum glass dimensions of 1500 wide by 1100 deep and with a maximum glass thickness of 13.5mm.
- Included in this kit is, 2 Glass To Wall Brackets, 2 Wall to Tie Rod Brackets, 2 Tie Rods & 2 Tie Rod to Glass Brackets.
- 316 grade stainless steel makes it suitable for even the most harsh outdoor environments.
- Alternative systems available for heavier glass and larger pieces.
- K.CAN.LIGHT.KIT parts are NOT interchangeable with K.CAN.ARCADE System. They are different systems.