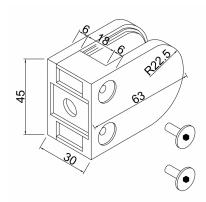

## Glass Clamp - 63x45mm - 304SSS - Satin - Flat - 6-12mm ( Model: K.GC.6345.304.000.S )

- A 63mm x 45mm D shaped clamp. Suitable for mounting on a flat surface.
- For stairs, glass balconies, counter dividers, retail glass displays and splash guards.
- Supplied with an optional anti-slip safety pin which allows you to drill the glass to ensure that it never slips downwards over time.
- These clamps are suitable for glass panels weighing up to approximately 34kgs per four clamps.
- Also available in <u>316 grade satin (brushed)</u> stainless steel and <u>316 grade polished stainless</u> steel (mirror finished).