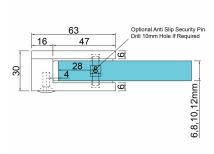

## Glass Clamp - 63x45mm - 304SSS - Satin - Flat - 6-12mm ( Model: K.GC.6345.304.000.S )

- A 63mm x 45mm D shaped clamp. Suitable for mounting on a flat surface.
- For stairs, glass balconies, counter dividers, retail glass displays and splash guards.
- Supplied with an optional anti-slip safety pin which allows you to drill the glass to ensure that it never slips downwards over time.
- These clamps are suitable for glass panels weighing up to approximately 34kgs per four clamps.
- Also available in <u>316 grade satin (brushed)</u> stainless steel and <u>316 grade polished stainless</u> steel (mirror finished).