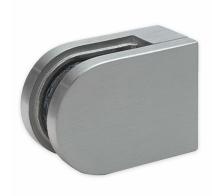

## Glass Clamp - 63x45mm - 304SSS - Satin - Flat - 6-12mm ( Model: K.GC.6345.304.000.S )

- A 63mm x 45mm D shaped clamp. Suitable for mounting on a flat surface.
- For stairs, glass balconies, counter dividers, retail glass displays and splash guards.
- Supplied with an optional anti-slip safety pin which allows you to drill the glass to ensure that it never slips downwards over time.
- These clamps are suitable for glass panels weighing up to approximately 34kgs per four clamps.
- Also available in <u>316 grade satin (brushed)</u> stainless steel and <u>316 grade polished stainless</u> steel (mirror finished).