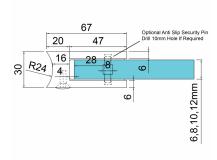

## Glass Clamp - 63x45mm - 304SSS - Satin - 48mm Tube - 6-12mm ( Model: K.GC.6345.304.048.S )

- A 63mm x 45mm D shaped clamp. Suitable for mounting to a 48mm diameter post.
- Used mainly indoors for stairs, glass balconies, counter dividers, retail glass displays and splash guards.
- Supplied with an optional anti-slip safety pin which allows you to drill the glass to ensure that it never slips downwards over time.
- These clamps are suitable for loads up to approximately 34kgs per four clamps.
- Available in <u>316 grade satin</u> (brushed) stainless steel and <u>316 grade polished stainless steel</u>.