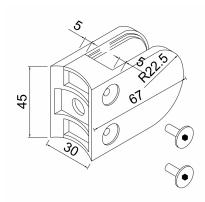

## Glass Clamp - 63x45mm - 304SSS - Satin - 48mm Tube - 6-12mm ( Model: K.GC.6345.304.048.S )

- A 63mm x 45mm D shaped clamp. Suitable for mounting to a 48mm diameter post.
- Used mainly indoors for stairs, glass balconies, counter dividers, retail glass displays and splash guards.
- Supplied with an optional anti-slip safety pin which allows you to drill the glass to ensure that it never slips downwards over time.
- These clamps are suitable for loads up to approximately 34kgs per four clamps.
- Available in <u>316 grade satin</u> (brushed) stainless steel and <u>316 grade polished stainless steel</u>.