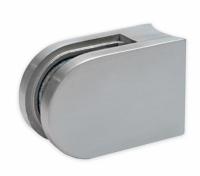

## Glass Clamp - 63x45mm - 304SSS - Satin - 48mm Tube - 6-12mm ( Model: K.GC.6345.304.048.S )

- A 63mm x 45mm D shaped clamp. Suitable for mounting to a 48mm diameter post.
- Used mainly indoors for stairs, glass balconies, counter dividers, retail glass displays and splash guards.
- Supplied with an optional anti-slip safety pin which allows you to drill the glass to ensure that it never slips downwards over time.
- These clamps are suitable for loads up to approximately 34kgs per four clamps.
- Available in <u>316 grade satin</u> (brushed) stainless steel and <u>316 grade polished stainless steel</u>.