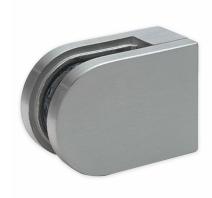

## Glass Clamp - 63x45mm - 316SSS - Satin - Flat - 6-12mm ( Model: K.GC.6345.316.000.S )

- A 63mm x 45mm D shaped clamp. Suitable for mounting on a flat surface.
- For stairs, glass balconies, counter dividers, retail glass displays and splash guards.
- Supplied with an optional anti-slip safety pin which allows you to drill the glass to ensure that it never slips downwards over time.
- These clamps are suitable for glass panels weighing up to approximately 34kgs per four clamps.
- Also available in <u>304 grade satin (brushed)</u> stainless steel and <u>316 grade polished stainless</u> steel (mirror finished).