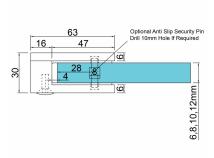

## Glass Clamp - 63x45mm - 316SSS - Satin - Flat - 6-12mm ( Model: K.GC.6345.316.000.S )

- A 63mm x 45mm D shaped clamp. Suitable for mounting on a flat surface.
- For stairs, glass balconies, counter dividers, retail glass displays and splash guards.
- Supplied with an optional anti-slip safety pin which allows you to drill the glass to ensure that it never slips downwards over time.
- These clamps are suitable for glass panels weighing up to approximately 34kgs per four clamps.
- Also available in <u>304 grade satin (brushed)</u> stainless steel and <u>316 grade polished stainless</u> steel (mirror finished).