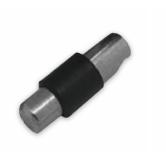

## Glass Clamp - 63x45mm - 316SSS - Satin - Flat - 6-12mm ( Model: K.GC.6345.316.000.S )

- A 63mm x 45mm D shaped clamp. Suitable for mounting on a flat surface.
- For stairs, glass balconies, counter dividers, retail glass displays and splash guards.
- Supplied with an optional anti-slip safety pin which allows you to drill the glass to ensure that it never slips downwards over time.
- These clamps are suitable for glass panels weighing up to approximately 34kgs per four clamps.
- Also available in <u>304 grade satin (brushed)</u> stainless steel and <u>316 grade polished stainless</u> steel (mirror finished).