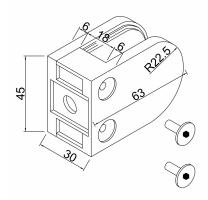

## Glass Clamp - 63x45mm - 316SSS - Satin - Flat - 6-12mm ( Model: K.GC.6345.316.000.S )

- A 63mm x 45mm D shaped clamp. Suitable for mounting on a flat surface.
- For stairs, glass balconies, counter dividers, retail glass displays and splash guards.
- Supplied with an optional anti-slip safety pin which allows you to drill the glass to ensure that it never slips downwards over time.
- These clamps are suitable for glass panels weighing up to approximately 34kgs per four clamps.
- Also available in <u>304 grade satin (brushed)</u> stainless steel and <u>316 grade polished stainless</u> steel (mirror finished).