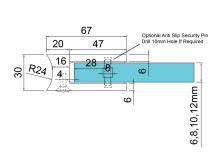

## Glass Clamp - 63x45mm - 316PSS - Polished - 48mm Tube 6-12mm ( Model: K.GC.6345.316.048.P )

- A 63mm x 45mm D shaped clamp. Suitable for mounting to a 48mm diameter post.
- Used mainly indoors for stairs, glass balconies, counter dividers, retail glass displays and splash guards.
- Supplied with an optional anti-slip safety pin which allows you to drill the glass to ensure that it never slips downwards over time.
- These clamps are suitable for loads up to approximately 34kgs per four clamps.
- Available in <u>304 grade satin (brushed) stainless</u> steel and <u>316 grade satin (brushed) stainless steel.</u>