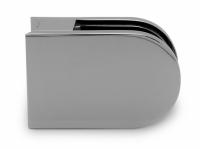

## Glass Clamp - 63x45mm - 316PSS - Polished - 48mm Tube 6-12mm ( Model: K.GC.6345.316.048.P )

- A 63mm x 45mm D shaped clamp. Suitable for mounting to a 48mm diameter post.
- Used mainly indoors for stairs, glass balconies, counter dividers, retail glass displays and splash guards.
- Supplied with an optional anti-slip safety pin which allows you to drill the glass to ensure that it never slips downwards over time.
- These clamps are suitable for loads up to approximately 34kgs per four clamps.
- Available in <u>304 grade satin (brushed) stainless</u> steel and <u>316 grade satin (brushed) stainless steel.</u>