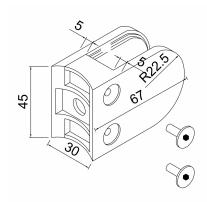

## Glass Clamp - 63x45mm - 316PSS - Polished - 48mm Tube 6-12mm ( Model: K.GC.6345.316.048.P )

- A 63mm x 45mm D shaped clamp. Suitable for mounting to a 48mm diameter post.
- Used mainly indoors for stairs, glass balconies, counter dividers, retail glass displays and splash guards.
- Supplied with an optional anti-slip safety pin which allows you to drill the glass to ensure that it never slips downwards over time.
- These clamps are suitable for loads up to approximately 34kgs per four clamps.
- Available in <u>304 grade satin (brushed) stainless</u> steel and <u>316 grade satin (brushed) stainless steel.</u>