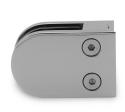

## Glass Clamp - 63x45mm - 316PSS - Polished - 48mm Tube 6-12mm ( Model: K.GC.6345.316.048.P )

- A 63mm x 45mm D shaped clamp. Suitable for mounting to a 48mm diameter post.
- Used mainly indoors for stairs, glass balconies, counter dividers, retail glass displays and splash guards.
- Supplied with an optional anti-slip safety pin which allows you to drill the glass to ensure that it never slips downwards over time.
- These clamps are suitable for loads up to approximately 34kgs per four clamps.
- Available in <u>304 grade satin (brushed) stainless</u> steel and <u>316 grade satin (brushed) stainless steel.</u>