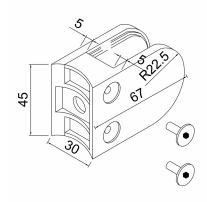

## Glass Clamp - 63x45mm - 316SSS - Satin - 48mm Tube - 6-12mm ( Model: K.GC.6345.316.048.S )

- A 63mm x 45mm D shaped clamp. Suitable for mounting to a 48mm diameter post.
- Used mainly indoors for stairs, glass balconies, counter dividers, retail glass displays and splash guards.
- Supplied with an optional anti-slip safety pin which allows you to drill the glass to ensure that it never slips downwards over time.
- These clamps are suitable for loads up to approximately 34kgs per four clamps.
- Available in <u>304 grade satin</u> (brushed) stainless steel and <u>316 grade polished stainless steel</u>.