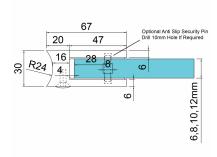

## Glass Clamp - 63x45mm - 316SSS - Satin - 48mm Tube - 6-12mm ( Model: K.GC.6345.316.048.S )

- A 63mm x 45mm D shaped clamp. Suitable for mounting to a 48mm diameter post.
- Used mainly indoors for stairs, glass balconies, counter dividers, retail glass displays and splash guards.
- Supplied with an optional anti-slip safety pin which allows you to drill the glass to ensure that it never slips downwards over time.
- These clamps are suitable for loads up to approximately 34kgs per four clamps.
- Available in <u>304 grade satin</u> (brushed) stainless steel and <u>316 grade polished stainless steel</u>.