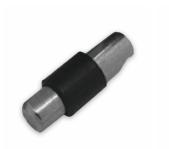

## Glass Clamp - 63x45mm - 316SSS - Satin - 48mm Tube - 6-12mm ( Model: K.GC.6345.316.048.S )

- A 63mm x 45mm D shaped clamp. Suitable for mounting to a 48mm diameter post.
- Used mainly indoors for stairs, glass balconies, counter dividers, retail glass displays and splash guards.
- Supplied with an optional anti-slip safety pin which allows you to drill the glass to ensure that it never slips downwards over time.
- These clamps are suitable for loads up to approximately 34kgs per four clamps.
- Available in <u>304 grade satin</u> (brushed) stainless steel and <u>316 grade polished stainless steel</u>.