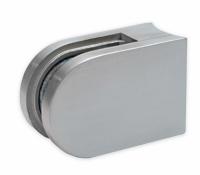

## Glass Clamp - 63x45mm - 316SSS - Satin - 48mm Tube - 6-12mm ( Model: K.GC.6345.316.048.S )

- A 63mm x 45mm D shaped clamp. Suitable for mounting to a 48mm diameter post.
- Used mainly indoors for stairs, glass balconies, counter dividers, retail glass displays and splash guards.
- Supplied with an optional anti-slip safety pin which allows you to drill the glass to ensure that it never slips downwards over time.
- These clamps are suitable for loads up to approximately 34kgs per four clamps.
- Available in <u>304 grade satin</u> (brushed) stainless steel and <u>316 grade polished stainless steel</u>.