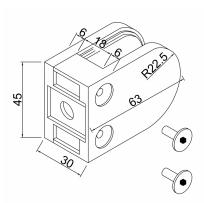

## Glass Clamp - 63x45mm - Zinc - Antique Brass - Flat - 6-12mm ( Model: K.GC.6345.ZN.000.AB )

- A 63mm x 45mm D shaped clamp.
- Suitable for mounting on a flat surface.
- For indoor use only on stairs, glass balconies, counter dividers, retail glass displays and splash guards.
- Supplied with an optional anti-slip safety pin which allows you to drill the glass to ensure that it never slips downwards over time.
- These clamps are suitable for loads up to approximately 34kgs per four clamps.
- Available in <u>Satin</u> and <u>Polished stainless steel type finishes also</u>.