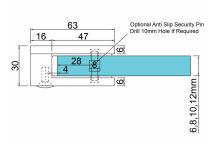

## Glass Clamp - 63x45mm - Zinc - Antique Brass - Flat - 6-12mm ( Model: K.GC.6345.ZN.000.AB )

- A 63mm x 45mm D shaped clamp.
- Suitable for mounting on a flat surface.
- For indoor use only on stairs, glass balconies, counter dividers, retail glass displays and splash guards.
- Supplied with an optional anti-slip safety pin which allows you to drill the glass to ensure that it never slips downwards over time.
- These clamps are suitable for loads up to approximately 34kgs per four clamps.
- Available in <u>Satin</u> and <u>Polished stainless steel type finishes also</u>.