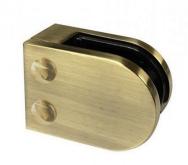

## Glass Clamp - 63x45mm - Zinc - Antique Brass - Flat - 6-12mm ( Model: K.GC.6345.ZN.000.AB )

- A 63mm x 45mm D shaped clamp.
- Suitable for mounting on a flat surface.
- For indoor use only on stairs, glass balconies, counter dividers, retail glass displays and splash guards.
- Supplied with an optional anti-slip safety pin which allows you to drill the glass to ensure that it never slips downwards over time.
- These clamps are suitable for loads up to approximately 34kgs per four clamps.
- Available in <u>Satin</u> and <u>Polished stainless steel type finishes also</u>.