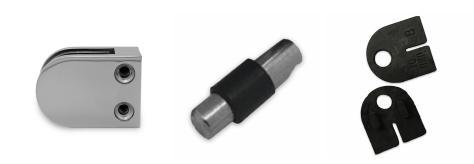

• Supplied with an optional anti-slip safety pin which allows you to drill the glass to ensure that it never slips downwards over time.

• These clamps are suitable for loads up to approximately 34kgs per four clamps.