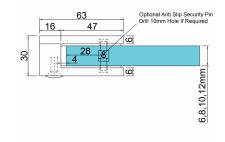

## Glass Clamp - 63x45mm - Zinc - Polished - Flat - 6-12mm (Model: K.GC.6345.ZN.000.MP)

- A 63mm x 45mm D shaped clamp.
- Suitable for mounting on a flat surface.

• For indoor use only on stairs, glass balconies, counter dividers, retail glass displays and splash guards.

• Supplied with an optional anti-slip safety pin which allows you to drill the glass to ensure that it never slips downwards over time.

• These clamps are suitable for loads up to approximately 34kgs per four clamps.