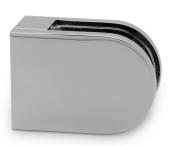

## Glass Clamp - 63x45mm - Zinc - Polished - Flat - 6-12mm (Model: K.GC.6345.ZN.000.MP)

- A 63mm x 45mm D shaped clamp.
- Suitable for mounting on a flat surface.

• For indoor use only on stairs, glass balconies, counter dividers, retail glass displays and splash guards.