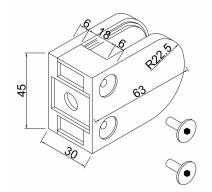

## Glass Clamp - 63x45mm - Zinc - Polished - Flat - 6-12mm (Model: K.GC.6345.ZN.000.MP)

- A 63mm x 45mm D shaped clamp.
- Suitable for mounting on a flat surface.

• For indoor use only on stairs, glass balconies, counter dividers, retail glass displays and splash guards.

• Supplied with an optional anti-slip safety pin which allows you to drill the glass to ensure that it never slips downwards over time.

• These clamps are suitable for loads up to approximately 34kgs per four clamps.