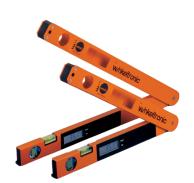

## Nedo Winkeltronic 450mm Digital Display Angle Finder (Model: C0033)

- $\bullet$  The measured angles are read off conveniently from the large display
- Very easy handling thanks to the symmetrical arrangement of the shanks
- Two integral spirit levels ensure true horizontal and vertical positioning
- The hold function keeps values in the display
- The display can be set to zero at any given shank position
- Digital angle measuring tools to measure and transfer angles
- The handy dimensions, its light weight and its large display, the Winkeltronic Easy is an ideal helper
- The Winkeltronic Easy features a hold function to keep a value on the display and it is equipped with two spirit levels for horizontal and vertical alignment
- Resolution: 0.1° Accuracy: ±0.2°
- Hold function keeps a value on the display
- Zero adjustment at an

Product Code: C0033 Unit Of Sale: Each