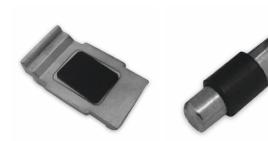

## Glass Clamp - 67x55mm - 316SSS - Satin - Flat - 8-17.5mm ( Model: K.GC.6755.316.000.S )

- A 67mm x 55mm rectangular shaped clamp.
- Suitable for mounting on a flat surface.
- Used mainly outdoors for stairs, glass balconies, pharmaceutical plants, food prep areas and any area subject to moisture.
- Supplied with an optional anti slip safety shelf which ensures that it never allows the glass to slip downwards over time.
- To use these shelves the clamps must be mounted at the corners of the glass panels.
- This clamp is also supplied with the optional anti slip pin which is used when the glass is drilled.
- These clamps are suitable for loads up to approximately 50kgs per four clamps.