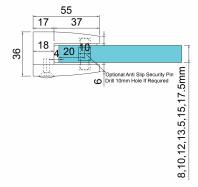

## Glass Clamp - 67x55mm - 316SSS - Satin - Flat - 8-17.5mm ( Model: K.GC.6755.316.000.S )

- A 67mm x 55mm rectangular shaped clamp.
- Suitable for mounting on a flat surface.
- Used mainly outdoors for stairs, glass balconies, pharmaceutical plants, food prep areas and any area subject to moisture.
- Supplied with an optional anti slip safety shelf which ensures that it never allows the glass to slip downwards over time.
- To use these shelves the clamps must be mounted at the corners of the glass panels.
- This clamp is also supplied with the optional anti slip pin which is used when the glass is drilled.
- These clamps are suitable for loads up to approximately 50kgs per four clamps.