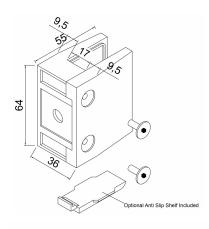

## Glass Clamp - 67x55mm - 316SSS - Satin - Flat - 8-17.5mm ( Model: K.GC.6755.316.000.S )

- A 67mm x 55mm rectangular shaped clamp.
- Suitable for mounting on a flat surface.
- Used mainly outdoors for stairs, glass balconies, pharmaceutical plants, food prep areas and any area subject to moisture.
- Supplied with an optional anti slip safety shelf which ensures that it never allows the glass to slip downwards over time.
- To use these shelves the clamps must be mounted at the corners of the glass panels.
- This clamp is also supplied with the optional anti slip pin which is used when the glass is drilled.
- These clamps are suitable for loads up to approximately 50kgs per four clamps.