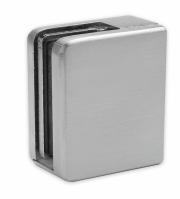

## Glass Clamp - 67x55mm - 316SSS - Satin - Flat - 8-17.5mm ( Model: K.GC.6755.316.000.S )

- A 67mm x 55mm rectangular shaped clamp.
- Suitable for mounting on a flat surface.
- Used mainly outdoors for stairs, glass balconies, pharmaceutical plants, food prep areas and any area subject to moisture.
- Supplied with an optional anti slip safety shelf which ensures that it never allows the glass to slip downwards over time.
- To use these shelves the clamps must be mounted at the corners of the glass panels.
- This clamp is also supplied with the optional anti slip pin which is used when the glass is drilled.
- These clamps are suitable for loads up to approximately 50kgs per four clamps.