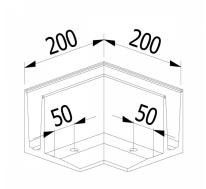

## OnLevel 3010 F Type 90 Degree External Corner (Model: K.ON.10.3010.350.11)

 $\bullet$  Suitable for line loads up to 3kN in accordance with BS6180.

• Using the Flex-Fit System, the installation can be done from one side only and glass adjusted accordingly.

-  $\ensuremath{\text{Pre}}\xspace$  drilled every 360mm and suitable for an M16 fixing.

- Non-stock item. Shipped direct from Manufacturer. Delivery usually 3-7 days.