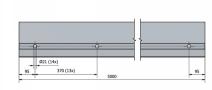

• Pre drilled every 300mm and suitable for an M16 fixing.

• Supplied in plain anodised aluminium in 2.5 metre lengths.

• Non-stock item. Shipped direct from Manufacturer. Delivery usually 3-7 days.

## Attributes:

 Product Code:
 K.ON.10.3011.002.11

 Unit Of Sale:
 2.5 Mtr

| -0  |          | <br>-0- |
|-----|----------|---------|
|     | Ø21 (7x) |         |
| 140 | 370 (6X) | 140     |