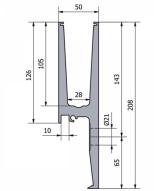

## OnLevel 3011 Side Mount Channel - 0.74kN (Model: K.ON.10.3011.002.11)

 $\bullet$  Suitable for line loads up to 3kN in accordance with BS6180.

• Using the Flex-Fit System, the installation can be done from one side only and glass adjusted accordingly.

• Pre drilled every 300mm and suitable for an M16 fixing.

• Supplied in plain anodised aluminium in 2.5 metre lengths.

• Non-stock item. Shipped direct from Manufacturer. Delivery usually 3-7 days.

## Attributes:

 Product Code:
 K.ON.10.3011.002.11

 Unit Of Sale:
 2.5 Mtr

| -0  |          | <br>-0- |
|-----|----------|---------|
|     | Ø21 (7x) |         |
| 140 | 370 (6X) | 140     |