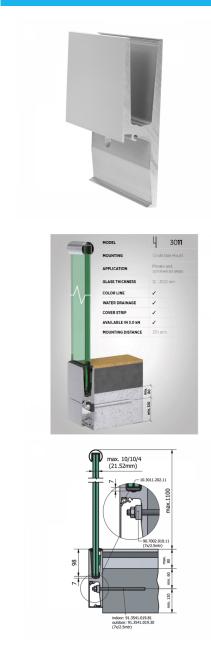

## OnLevel 3011 Side Mount Channel - 0.74kN (Model: K.ON.10.3011.002.11)

 $\bullet$  Suitable for line loads up to 3kN in accordance with BS6180.

• Using the Flex-Fit System, the installation can be done from one side only and glass adjusted accordingly.

• Pre drilled every 300mm and suitable for an M16 fixing.

• Supplied in plain anodised aluminium in 2.5 metre lengths.

• Non-stock item. Shipped direct from Manufacturer. Delivery usually 3-7 days.