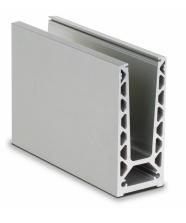

## On Level 6020 Surface Mounted Kit - 12mm Glass - Anod Alum (Model: K.ON.10.6020.SUKIT.012)

• Only 60mm wide this profile can achieve a line load level of 1.5kN with the appropriate glass selection.

• Extremenly fast and easy installation. Can be fully installed from the balcony side avoiding the need for scaffolding or hoists

• Finished in a Anodised Aluminium look as standard with other colours and finishes available on request.

• Kit contains 2.5 metres of the main surface mounted profile and the glass clamps and gaskets suitable for a 2.5 metre installation.