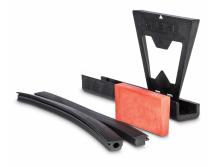

• Finished in a Anodised Aluminium look as standard with other colours and finishes available on request.

• Kit contains 2.5 metres of the main surface mounted profile and the glass clamps and gaskets suitable for a 2.5 metre installation.

• Endcaps, corners, joining pins, etc. sold separately.

• Non-stock item. Shipped direct from Manufacturer. Delivery usually 3-7 days.