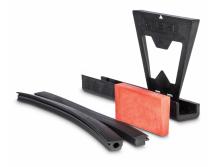

• Kit contains 2.5 metres of the main surface mounted profile and the glass clamps and gaskets suitable for a 2.5 metre installation.

• Endcaps, corners, joining pins, etc. sold separately.

• Non-stock item. Shipped direct from Manufacturer. Delivery usually 3-7 days.