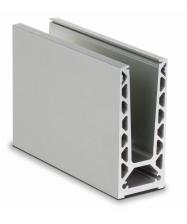

## On Level 6020 Surface Mounted Kit For 15mm Glass - Anod Alum (Model: K.ON.10.6020.SUKIT.015)

• Only 60mm wide this profile can achieve a line load level of 1.5kN with the appropriate glass selection.

• Extremenly fast and easy installation. Can be fully installed from the balcony side avoiding the need for scaffolding or hoists

• Finished in a Anodised Aluminium look as standard with other colours and finishes available on request.

• Kit contains 2.5 metres of the main surface mounted profile and the glass clamps and gaskets suitable for a 2.5 metre installation.

• Endcaps, corners, joining pins, etc. sold separately.

• Non-stock item. Shipped direct from Manufacturer. Delivery usually 3-7 days.