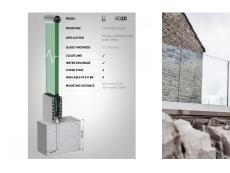

## On Level 6020 Surface Mounted Kit For 15mm Glass - Anod Alum (Model: K.ON.10.6020.SUKIT.015)

• Only 60mm wide this profile can achieve a line load level of 1.5kN with the appropriate glass selection.

• Extremenly fast and easy installation. Can be fully installed from the balcony side avoiding the need for scaffolding or hoists

• Finished in a Anodised Aluminium look as standard with other colours and finishes available on request.

• Kit contains 2.5 metres of the main surface mounted profile and the glass clamps and gaskets suitable for a 2.5 metre installation.

• Endcaps, corners, joining pins, etc. sold separately.

• Non-stock item. Shipped direct from Manufacturer. Delivery usually 3-7 days.

## Attributes:

Product Code:K.ON.10.6020.SUKIT.015Unit Of Sale:2.5 Mtr