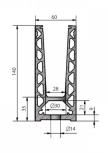

## On Level 6020 Surface Mounted Kit For 17.5mm - Anod Alum (Model: K.ON.10.6020.SUKIT.017)

- Only 60mm wide this profile can achieve a line load level of 1.5kN with the appropriate glass selection.
- Extremenly fast and easy installation. Can be fully installed from the balcony side avoiding the need for scaffolding or hoists
- Finished in a Anodised Aluminium look as standard with other colours and finishes available on request.
- Kit contains 2.5 metres of the main surface mounted profile and the glass clamps and gaskets suitable for a 2.5 metre installation.
- Endcaps, corners, joining pins, etc. sold separately.
- Non-stock item. Shipped direct from Manufacturer. Delivery usually 3-7 days.