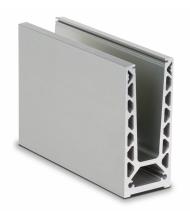

## On Level 6020 Surface Mounted Kit For 17.5mm - Anod Alum (Model: K.ON.10.6020.SUKIT.017)

- Only 60mm wide this profile can achieve a line load level of 1.5kN with the appropriate glass selection.
- Extremenly fast and easy installation. Can be fully installed from the balcony side avoiding the need for scaffolding or hoists
- Finished in a Anodised Aluminium look as standard with other colours and finishes available on request.
- Kit contains 2.5 metres of the main surface mounted profile and the glass clamps and gaskets suitable for a 2.5 metre installation.
- Endcaps, corners, joining pins, etc. sold separately.
- Non-stock item. Shipped direct from Manufacturer. Delivery usually 3-7 days.