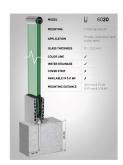

## On Level 6020 Surface Mounted Kit For 17.5mm - Anod Alum (Model: K.ON.10.6020.SUKIT.017)

- Only 60mm wide this profile can achieve a line load level of 1.5kN with the appropriate glass selection.
- Extremenly fast and easy installation. Can be fully installed from the balcony side avoiding the need for scaffolding or hoists
- Finished in a Anodised Aluminium look as standard with other colours and finishes available on request.
- Kit contains 2.5 metres of the main surface mounted profile and the glass clamps and gaskets suitable for a 2.5 metre installation.
- Endcaps, corners, joining pins, etc. sold separately.
- Non-stock item. Shipped direct from Manufacturer. Delivery usually 3-7 days.

## **Attributes:**

Product Code: K.ON.10.6020.SUKIT.017

Unit Of Sale: 2.5 Mtr