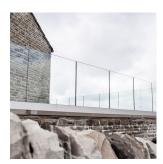

## On Level 6020 Surface Mounted Kit For 17.5mm - Anod Alum (Model: K.ON.10.6020.SUKIT.017)

- Only 60mm wide this profile can achieve a line load level of 1.5kN with the appropriate glass selection.
- Extremenly fast and easy installation. Can be fully installed from the balcony side avoiding the need for scaffolding or hoists
- Finished in a Anodised Aluminium look as standard with other colours and finishes available on request.
- Kit contains 2.5 metres of the main surface mounted profile and the glass clamps and gaskets suitable for a 2.5 metre installation.
- Endcaps, corners, joining pins, etc. sold separately.
- Non-stock item. Shipped direct from Manufacturer. Delivery usually 3-7 days.