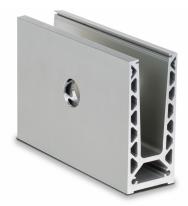

## On Level 6021 Side Mounted Kit For 12mm Glass - SS Effect (Model: K.ON.10.6021.SIKIT.012)

- Only 60mm wide this profile can achieve a line load level of 1.5kN with the appropriate glass selection.
- Finished in a brushed stainless steel look as standard with other colours and finishes available on request.
- Kit contains 2.5 metres of the main surface mounted profile, 2.5 metres of a snap on cladding and the glass clamps and gaskets suitable for a 2.5 metre installation
- Free Installation Tools Available On Your First Order
- Endcaps, corners, joining pins, etc. sold separately
- Non-stock item. Shipped direct from Manufacturer. Delivery usually 3-7 days.