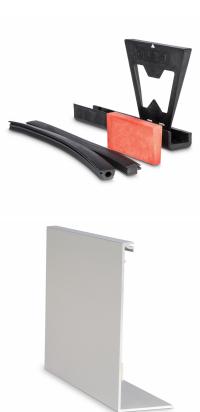

## On Level 6021 Side Mounted Kit For 12mm Glass - SS Effect (Model: K.ON.10.6021.SIKIT.012)

- Only 60mm wide this profile can achieve a line load level of 1.5kN with the appropriate glass selection.
- Finished in a brushed stainless steel look as standard with other colours and finishes available on request.
- Kit contains 2.5 metres of the main surface mounted profile, 2.5 metres of a snap on cladding and the glass clamps and gaskets suitable for a 2.5 metre installation
- Free Installation Tools Available On Your First Order
- Endcaps, corners, joining pins, etc. sold separately
- Non-stock item. Shipped direct from Manufacturer. Delivery usually 3-7 days.