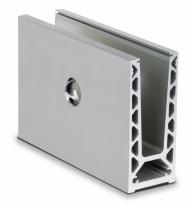

## On Level 6021 Side Mounted Kit For 15mm Glass - SS Effect (Model: K.ON.10.6021.SIKIT.015)

- Only 60mm wide this profile can achieve a line load level of 1.5kN with the appropriate glass selection.
- Finished in a brushed stainless steel look as standard with other colours and finishes available on request.
- Kit contains 2.5 metres of the main surface mounted profile, 2.5 metres of a snap on cladding and the glass clamps and gaskets suitable for a 2.5 metre installation
- Free Installation Tools Available On Your First Order
- Endcaps, corners, joining pins, etc. sold separately
- Non-stock item. Shipped direct from Manufacturer. Delivery usually 3-7 days.