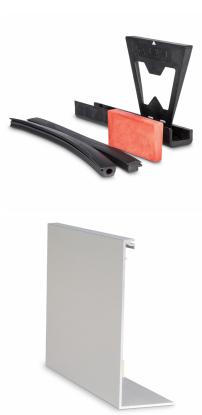

## On Level 6021 Side Mounted Kit For 15mm Glass - SS Effect (Model: K.ON.10.6021.SIKIT.015)

- Only 60mm wide this profile can achieve a line load level of 1.5kN with the appropriate glass selection.
- Finished in a brushed stainless steel look as standard with other colours and finishes available on request.
- Kit contains 2.5 metres of the main surface mounted profile, 2.5 metres of a snap on cladding and the glass clamps and gaskets suitable for a 2.5 metre installation
- Free Installation Tools Available On Your First Order
- Endcaps, corners, joining pins, etc. sold separately
- Non-stock item. Shipped direct from Manufacturer. Delivery usually 3-7 days.