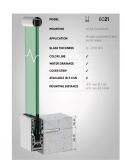

## On Level 6021 Side Mounted Kit For 15mm Glass - SS Effect (Model: K.ON.10.6021.SIKIT.015)

- Only 60mm wide this profile can achieve a line load level of 1.5kN with the appropriate glass selection.
- Finished in a brushed stainless steel look as standard with other colours and finishes available on request.
- Kit contains 2.5 metres of the main surface mounted profile, 2.5 metres of a snap on cladding and the glass clamps and gaskets suitable for a 2.5 metre installation
- Free Installation Tools Available On Your First Order
- Endcaps, corners, joining pins, etc. sold separately
- Non-stock item. Shipped direct from Manufacturer. Delivery usually 3-7 days.

## Attributes:

Product Code: K.ON.10.6021.SIKIT.015

Unit Of Sale: 2.5 Mtr