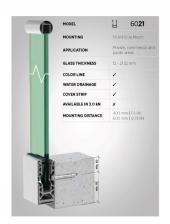

## On Level 6021 Side Mounted Kit For 19mm Glass - SS Effect (Model: K.ON.10.6021.SIKIT.019)

- Only 60mm wide this profile can achieve a line load level of 1.5kN with the appropriate glass selection.
- Finished in a brushed stainless steel look as standard with other colours and finishes available on request.
- Kit contains 2.5 metres of the main surface mounted profile, 2.5 metres of a snap on cladding and the glass clamps and gaskets suitable for a 2.5 metre installation
- Free Installation Tools Available On Your First Order
- Endcaps, corners, joining pins, etc. sold separately
- Non-stock item. Shipped direct from Manufacturer. Delivery usually 3-7 days.

## Attributes:

Product Code: K.ON.10.6021.SIKIT.019

Unit Of Sale: 2.5 Mtr