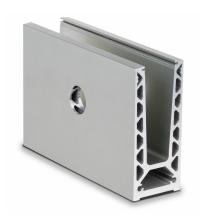

## On Level 6021 Side Mounted Kit For 19mm Glass - SS Effect (Model: K.ON.10.6021.SIKIT.019)

- Only 60mm wide this profile can achieve a line load level of 1.5kN with the appropriate glass selection.
- Finished in a brushed stainless steel look as standard with other colours and finishes available on request.
- Kit contains 2.5 metres of the main surface mounted profile, 2.5 metres of a snap on cladding and the glass clamps and gaskets suitable for a 2.5 metre installation
- Free Installation Tools Available On Your First Order
- Endcaps, corners, joining pins, etc. sold separately
- Non-stock item. Shipped direct from Manufacturer. Delivery usually 3-7 days.