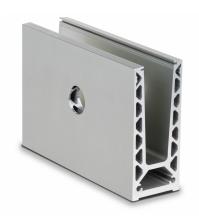

## On Level 6021 Side Mounted Kit For 21.5mm - SS Effect (Model: K.ON.10.6021.SIKIT.021)

- Only 60mm wide this profile can achieve a line load level of 1.5kN with the appropriate glass selection.
- Finished in a brushed stainless steel look as standard with other colours and finishes available on request.
- Kit contains 2.5 metres of the main surface mounted profile, 2.5 metres of a snap on cladding and the glass clamps and gaskets suitable for a 2.5 metre installation
- Free Installation Tools Available On Your First Order
- Endcaps, corners, joining pins, etc. sold separately
- Non-stock item. Shipped direct from Manufacturer. Delivery usually 3-7 days.