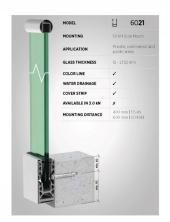

## On Level 6021 Side Mounted Kit For 21.5mm - SS Effect (Model: K.ON.10.6021.SIKIT.021)

- Only 60mm wide this profile can achieve a line load level of 1.5kN with the appropriate glass selection.
- Finished in a brushed stainless steel look as standard with other colours and finishes available on request.
- Kit contains 2.5 metres of the main surface mounted profile, 2.5 metres of a snap on cladding and the glass clamps and gaskets suitable for a 2.5 metre installation
- Free Installation Tools Available On Your First Order
- Endcaps, corners, joining pins, etc. sold separately
- Non-stock item. Shipped direct from Manufacturer. Delivery usually 3-7 days.

## Attributes:

**Product Code:** K.ON.10.6021.SIKIT.021

Unit Of Sale: 2.5 Mtr