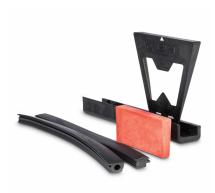

## On Level 6021 Side Mounted Kit For 21.5mm - SS Effect (Model: K.ON.10.6021.SIKIT.021)

- Only 60mm wide this profile can achieve a line load level of 1.5kN with the appropriate glass selection.
- Finished in a brushed stainless steel look as standard with other colours and finishes available on request.
- Kit contains 2.5 metres of the main surface mounted profile, 2.5 metres of a snap on cladding and the glass clamps and gaskets suitable for a 2.5 metre installation
- Free Installation Tools Available On Your First Order
- Endcaps, corners, joining pins, etc. sold separately
- Non-stock item. Shipped direct from Manufacturer. Delivery usually 3-7 days.

## Attributes:

**Product Code:** K.ON.10.6021.SIKIT.021

Unit Of Sale: 2.5 Mtr