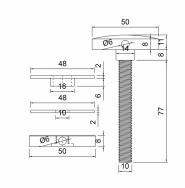

## 50mm Point Fixture M10 x 90 Bolt-304 SSS (Certified) ( Model: K17154512 )

- Stainless steel point fixture suitable for mounting glass panels both vertically and horizontally.
- Supplied as standard with a 90mm long threaded bar.
- Drill 20mm diameter hole in the glass.
- These fixings have been tested up to a 3kN line load in certain combinations and glass thicknesses.
- Test results available on request.
- Suitable for 10mm up to 21.5mm thick glass.
- may also be known as Glass Adapters or Glass Rail Standoffs
- Optional extra M10 wood fixings at various lengths also available.