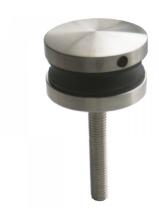

## 50mm Point Fixture M10 x 90 Bolt-304 SSS (Certified) ( Model: K17154512 )

- Stainless steel point fixture suitable for mounting glass panels both vertically and horizontally.
- Supplied as standard with a 90mm long threaded bar.
- Drill 20mm diameter hole in the glass.
- These fixings have been tested up to a 3kN line load in certain combinations and glass thicknesses.
- Test results available on request.
- Suitable for 10mm up to 21.5mm thick glass.
- may also be known as Glass Adapters or Glass Rail Standoffs
- Optional extra M10 wood fixings at various lengths also available.