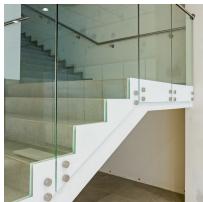

## 50mm Point Fixture M10 x 90 Bolt-304 SSS (Certified) ( Model: K17154512 )

- Stainless steel point fixture suitable for mounting glass panels both vertically and horizontally.
- Supplied as standard with a 90mm long threaded bar.
- Drill 20mm diameter hole in the glass.
- These fixings have been tested up to a 3kN line load in certain combinations and glass thicknesses.
- Test results available on request.
- Suitable for 10mm up to 21.5mm thick glass.
- may also be known as Glass Adapters or Glass Rail Standoffs
- Optional extra M10 wood fixings at various lengths also available.