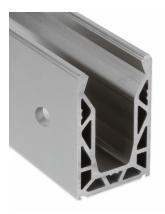

## POSIglaze Side Mount Glass Balcony Channel - Brushed Alum (Model: KCV001)

Also known as Crystal View, one of the most popular glass balustrade systems in the UK. Very popular with installers due to the simplicity of the installation. This system is so easily installed that it can be installed by even a competent DIY person. • This is the main section that holds the glass.

 $\bullet$  It is pre-drilled at 100mm from the ends and then 200mm thereafter.

• Suitable for 12-21.52mm thick glass

 $\bullet$  Can withstand loads up to 1.5kN with the correct glass selection

• The hole is to suit a 12mm fixing bolt and is counter bored to sink the bolt head. Drilled through both walls to allow a socket through.

## Attributes:

Product Code:KCV001Unit Of Sale:3 Metre