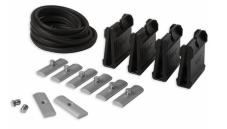

## POSIglaze 12mm Glass Clamp Kit With Gasket (Model: KCV012)

Complete Glass Clamp kit, includes:

- 12 Glass Clamps
- 24 Clamp Bars
- 24 Clamp Bolts
- 6 Metre Gasket

Clamp kits have enough components to suit a 3 metre length of channel. The clamps can fit glass thicknesses 1mm either way of said glass thickness i.e. 15mm glass clamps will suit 14mm to 16mm glass.

Included are the clamp bars, which sit into the top mould of the clamps and the clamp bolts, which screw into the bars and are then undone to hold the glass in place. These are undone and tightened each side allowing the glass to be aligned. 6 metres of gasket to suit your glass thickness is also included.