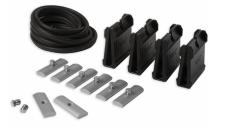

## POSIglaze 13.5mm Glass Clamp Kit With Gasket (Model: KCV013)

Complete Glass Clamp kit, includes:

- 12 Glass Clamps
- 24 Clamp Bars
- 24 Clamp Bolts
- 6 Metre Gasket

Clamp kits have enough components to suit a 3 metre length of channel. The clamps can fit glass thicknesses 1mm either way of said glass thickness i.e. 15mm glass clamps will suit 14mm to 16mm glass.

Included are the clamp bars, which sit into the top mould of the clamps and the clamp bolts, which screw into the bars and are then undone to hold the glass in place. These are undone and tightened each side allowing the glass to be aligned. 6 metres of gasket to suit your glass thickness is also included.