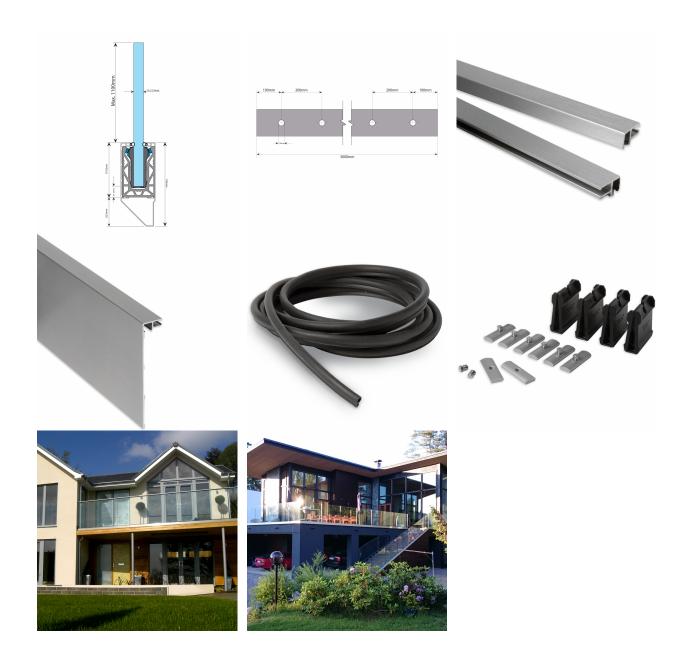

## POSIglaze 3 Mtr Side Mount Kit For 12mm Glass, Brushed Alum (Model: KCVSIKIT.012)

Also known as Crystal View, one of the most popular glass balustrade systems in the UK. Very popular with installers due to the simplicity of the installation. This system is so easily installed that it can be installed by even a competent DIY person. Complete 3 Metres of side mounted Crystal View System, which includes:

- 3 metres of Side Mount Channel
- 3 metres of Top Trim
- 3 metres of Side Cladding (bottom cladding not included)
- 6 metres of gasket
- 24 clamp bars & bolts
- 12 glass clamps

Suitable for 12mm thick glass and up to 1100mm high. Supplied in 3 metre lengths.

## Fixings to structure not included. Endcaps, dowels, bottom cladding and spanners sold separately.

Attributes:

Product Code:KCVSIKIT.012Unit Of Sale:3 Metre