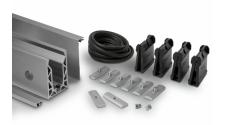

## POSIglaze 3 Mtr Side Mount Kit For 12mm Glass, Brushed Alum (Model: KCVSIKIT.012)

Also known as Crystal View, one of the most popular glass balustrade systems in the UK. Very popular with installers due to the simplicity of the installation. This system is so easily installed that it can be installed by even a competent DIY person. Complete 3 Metres of side mounted Crystal View System, which includes:

- 3 metres of Side Mount Channel
- 3 metres of Top Trim
- 3 metres of Side Cladding (bottom cladding not included)
- 6 metres of gasket
- 24 clamp bars & bolts
- 12 glass clamps

Suitable for 12mm thick glass and up to 1100mm high. Supplied in 3 metre lengths.