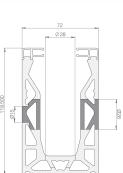

- 3 metres of Side Mount Channel
- 3 metres of Top Trim
- 3 metres of Side Cladding (bottom cladding not included)
- 6 metres of gasket
- 24 clamp bars & bolts
- 12 glass clamps

Suitable for 12mm thick glass and up to 1100mm high. Supplied in 3 metre lengths.