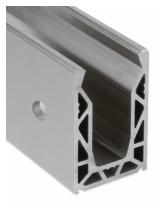

- 3 metres of Side Mount Channel
- 3 metres of Top Trim
- 3 metres of Side Cladding (bottom cladding not included)
- 6 metres of gasket
- 24 clamp bars & bolts
- 12 glass clamps

Suitable for 12mm thick glass and up to 1100mm high. Supplied in 3 metre lengths.