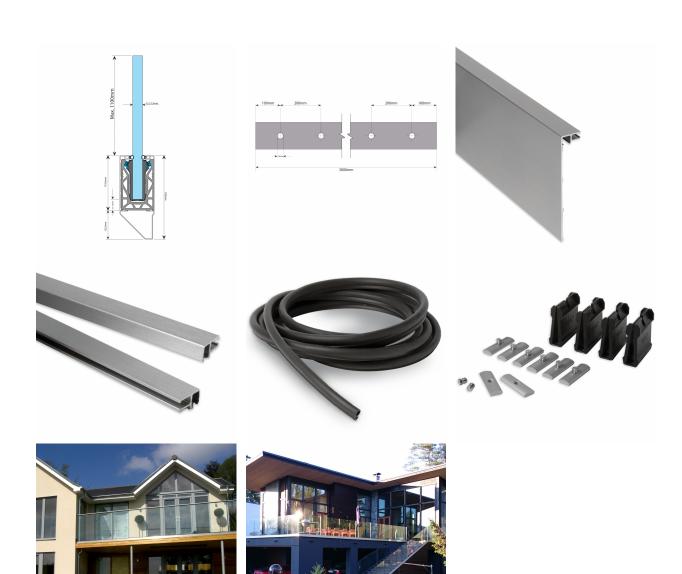

## POSIglaze 3 Mtr Side Mount Kit For 15mm Glass, Brushed Alum (Model: KCVSIKIT.015)

Also known as Crystal View, one of the most popular glass balustrade systems in the UK. Very popular with installers due to the simplicity of the installation. This system is so easily installed that it can be installed by even a competent DIY person. Complete 3 Metres of side mounted Crystal View System, which includes:

- 3 metres of Side Mount Channel
- 3 metres of Top Trim
- 3 metres of Side Cladding (bottom cladding not included)
- 6 metres of gasket
- 24 clamp bars & bolts
- 12 glass clamps

Suitable for 15mm thick glass and up to 1100mm high. Supplied in 3 metre lengths.

Fixings to structure not included. Endcaps, dowels, bottom cladding and spanners sold separately.