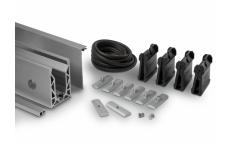

## POSIglaze 3 Mtr Side Mount Kit For 15mm Glass, Brushed Alum (Model: KCVSIKIT.015)

Also known as Crystal View, one of the most popular glass balustrade systems in the UK. Very popular with installers due to the simplicity of the installation. This system is so easily installed that it can be installed by even a competent DIY person. Complete 3 Metres of side mounted Crystal View System, which includes:

- 3 metres of Side Mount Channel
- 3 metres of Top Trim
- 3 metres of Side Cladding (bottom cladding not included)
- 6 metres of gasket
- 24 clamp bars & bolts
- 12 glass clamps

Suitable for 15mm thick glass and up to 1100mm high. Supplied in 3 metre lengths.

Fixings to structure not included. Endcaps, dowels, bottom cladding and spanners sold separately.