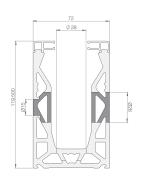

- 3 metres of Side Mount Channel
- 3 metres of Top Trim
- 3 metres of Side Cladding (bottom cladding not included)
- 6 metres of gasket
- 24 clamp bars & bolts
- 12 glass clamps

Suitable for 15mm thick glass and up to 1100mm high. Supplied in 3 metre lengths.