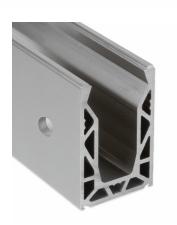

- 3 metres of Side Mount Channel
- 3 metres of Top Trim
- 3 metres of Side Cladding (bottom cladding not included)
- 6 metres of gasket
- 24 clamp bars & bolts
- 12 glass clamps

Suitable for 15mm thick glass and up to 1100mm high. Supplied in 3 metre lengths.