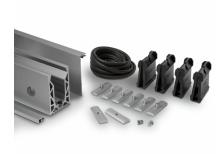

## POSIglaze 3 Mtr Side Mount Kit For 21.5mm Glass, Brush Alum (Model: KCVSIKIT.021)

Also known as Crystal View, one of the most popular glass balustrade systems in the UK. Very popular with installers due to the simplicity of the installation. This system is so easily installed that it can be installed by even a competent DIY person. Complete 3 Metres of side mounted Crystal View System, which includes:

- 3 metres of Side Mount Channel
- 3 metres of Top Trim
- $\bullet$  3 metres of Side Cladding (bottom cladding not included)
- 6 metres of gasket
- 24 clamp bars & bolts
- 12 glass clamps

Suitable for 21.5mm thick glass and up to 1100mm high. Supplied in 3 metre lengths.

Fixings to structure not included. Endcaps, dowels, bottom cladding and spanners sold separately.