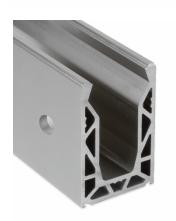

- 3 metres of Side Mount Channel
- 3 metres of Top Trim
- $\bullet$  3 metres of Side Cladding (bottom cladding not included)
- 6 metres of gasket
- 24 clamp bars & bolts
- 12 glass clamps

Suitable for 21.5mm thick glass and up to 1100mm high. Supplied in 3 metre lengths.