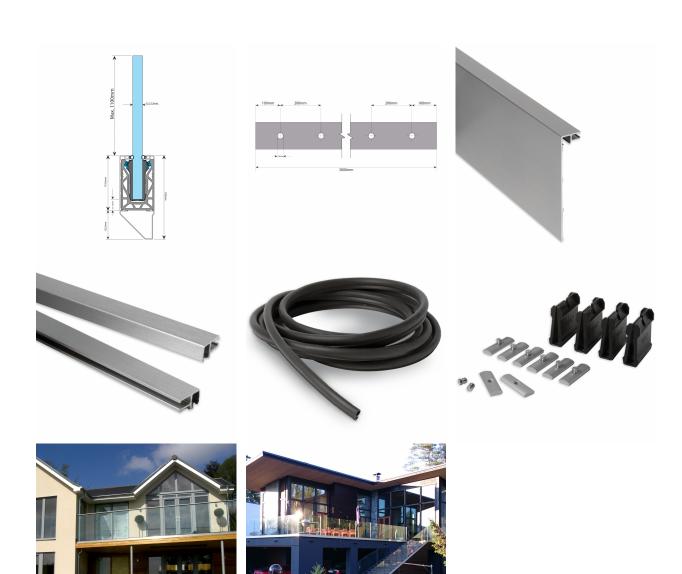

## POSIglaze 3 Mtr Side Mount Kit For 21.5mm Glass, Brush Alum (Model: KCVSIKIT.021)

Also known as Crystal View, one of the most popular glass balustrade systems in the UK. Very popular with installers due to the simplicity of the installation. This system is so easily installed that it can be installed by even a competent DIY person. Complete 3 Metres of side mounted Crystal View System, which includes:

- 3 metres of Side Mount Channel
- 3 metres of Top Trim
- $\bullet$  3 metres of Side Cladding (bottom cladding not included)
- 6 metres of gasket
- 24 clamp bars & bolts
- 12 glass clamps

Suitable for 21.5mm thick glass and up to 1100mm high. Supplied in 3 metre lengths.

Fixings to structure not included. Endcaps, dowels, bottom cladding and spanners sold separately.