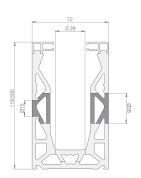

- 3 metres of Side Mount Channel
- 3 metres of Top Trim
- $\bullet$  3 metres of Side Cladding (bottom cladding not included)
- 6 metres of gasket
- 24 clamp bars & bolts
- 12 glass clamps

Suitable for 21.5mm thick glass and up to 1100mm high. Supplied in 3 metre lengths.