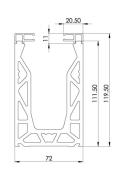

## POSIglaze 3 Mtr Surface Mount Kit For12mm Glass, Black ( Model: KCVSUKIT.012.BK )



Also known as Crystal View, one of the most popular glass balustrade systems in the UK. Very popular with installers due to the simplicity of the installation. This system is so easily installed that it can be installed by even a competent DIY person. Complete 3 Metres of surface mounted Crystal View System, which includes:

- 3 metres of base channel
- 6 metres of gasket
- 2 x 3 metres of top seal
- 24 clamp bars & bolts
- 12 glass clamps



Fixings to structure not included. Endcaps, dowels and spanners sold separately.



## Attributes:

**Product Code:** KCVSUKIT.012.BK

Unit Of Sale: 3 Metre