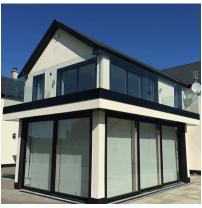

## POSIglaze 3 Mtr Surface Mount Kit For12mm Glass, Black ( Model: KCVSUKIT.012.BK )

Also known as Crystal View, one of the most popular glass balustrade systems in the UK. Very popular with installers due to the simplicity of the installation. This system is so easily installed that it can be installed by even a competent DIY person. Complete 3 Metres of surface mounted Crystal View System, which includes: