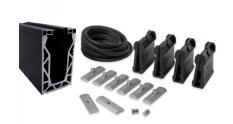

## POSIglaze 3 Mtr Surface Mount Kit For12mm Glass, Black ( Model: KCVSUKIT.012.BK )

Also known as Crystal View, one of the most popular glass balustrade systems in the UK. Very popular with installers due to the simplicity of the installation. This system is so easily installed that it can be installed by even a competent DIY person. Complete 3 Metres of surface mounted Crystal View System, which includes:

- 3 metres of base channel
- 6 metres of gasket
- 2 x 3 metres of top seal
- 24 clamp bars & bolts
- 12 glass clamps

Fixings to structure not included. Endcaps, dowels and spanners sold separately.