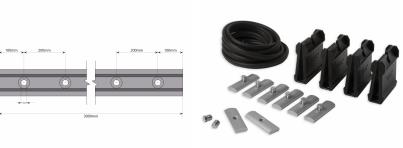

## POSIglaze 3 Mtr Surface Mount Kit For12mm Glass, Black ( Model: KCVSUKIT.012.BK )

Also known as Crystal View, one of the most popular glass balustrade systems in the UK. Very popular with installers due to the simplicity of the installation. This system is so easily installed that it can be installed by even a competent DIY person. Complete 3 Metres of surface mounted Crystal View System, which includes:

- 3 metres of base channel
- 6 metres of gasket
- 2 x 3 metres of top seal
- 24 clamp bars & bolts
- 12 glass clamps

Fixings to structure not included. Endcaps, dowels and spanners sold separately.