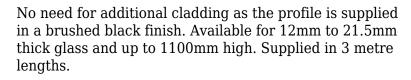

## POSIglaze 3 Mtr Surface Mount Kit For12mm Glass, Black ( Model: KCVSUKIT.012.BK )

Also known as Crystal View, one of the most popular glass balustrade systems in the UK. Very popular with installers due to the simplicity of the installation. This system is so easily installed that it can be installed by even a competent DIY person. Complete 3 Metres of surface mounted Crystal View System, which includes: