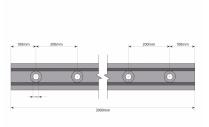

- 3 metres of base channel
- 6 metres of gasket
- 2 x 3 metres of top seal
- 24 clamp bars & bolts
- 12 glass clamps

Fixings to structure not included. Endcaps, dowels and spanners sold separately.