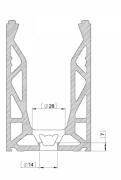

## POSIglaze 3 Mtr Surface Mount Kit For12mm Glass, Black ( Model: KCVSUKIT.012.BK )

Also known as Crystal View, one of the most popular glass balustrade systems in the UK. Very popular with installers due to the simplicity of the installation. This system is so easily installed that it can be installed by even a competent DIY person. Complete 3 Metres of surface mounted Crystal View System, which includes:

- 3 metres of base channel
- 6 metres of gasket
- 2 x 3 metres of top seal
- 24 clamp bars & bolts
- 12 glass clamps

Fixings to structure not included. Endcaps, dowels and spanners sold separately.