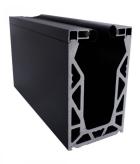

## POSIglaze 3 Mtr Surface Mount Kit For12mm Glass, Black ( Model: KCVSUKIT.012.BK )

Also known as Crystal View, one of the most popular glass balustrade systems in the UK. Very popular with installers due to the simplicity of the installation. This system is so easily installed that it can be installed by even a competent DIY person. Complete 3 Metres of surface mounted Crystal View System, which includes: