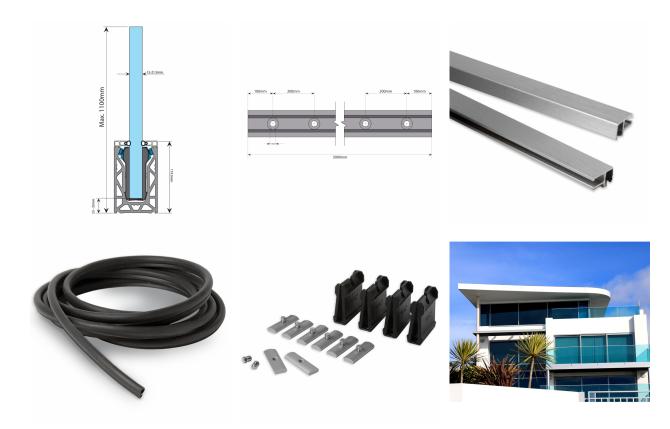

## POSIglaze 3 Mtr Surf. Mount Kit For13.5mm Glass, Brush Alum (Model: KCVSUKIT.013)

Also known as Crystal View, one of the most popular glass balustrade systems in the UK. Very popular with installers due to the simplicity of the installation. This system is so easily installed that it can be installed by even a competent DIY person. Complete 3 Metres of surface mounted Crystal View System, which includes:

- 3 metres of base channel
- 6 metres of gasket
- 2 x 3 metres of top seal
- 24 clamp bars & bolts
- 12 glass clamps

No need for additional cladding as the profile is supplied in a brushed black finish. Available for 12mm to 21.5mm thick glass and up to 1100mm high. Supplied in 3 metre lengths.

Fixings to structure not included. Endcaps, dowels and spanners sold separately.