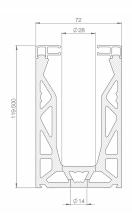

- 3 metres of base channel
- 6 metres of gasket
- 2 x 3 metres of top seal
- 24 clamp bars & bolts
- 12 glass clamps

No need for additional cladding as the profile is supplied in a brushed black finish. Available for 12mm to 21.5mm thick glass and up to 1100mm high. Supplied in 3 metre lengths.