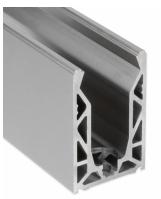

## POSIglaze 3 Mtr Surf. Mount Kit For13.5mm Glass, Brush Alum (Model: KCVSUKIT.013)

Also known as Crystal View, one of the most popular glass balustrade systems in the UK. Very popular with installers due to the simplicity of the installation. This system is so easily installed that it can be installed by even a competent DIY person. Complete 3 Metres of surface mounted Crystal View System, which includes:

- 3 metres of base channel
- 6 metres of gasket
- 2 x 3 metres of top seal
- 24 clamp bars & bolts
- 12 glass clamps

No need for additional cladding as the profile is supplied in a brushed black finish. Available for 12mm to 21.5mm thick glass and up to 1100mm high. Supplied in 3 metre lengths.