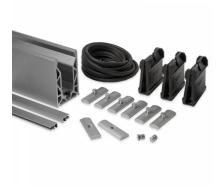

## POSIglaze 3 Mtr Surf. Mount Kit For13.5mm Glass, Brush Alum (Model: KCVSUKIT.013)

Also known as Crystal View, one of the most popular glass balustrade systems in the UK. Very popular with installers due to the simplicity of the installation. This system is so easily installed that it can be installed by even a competent DIY person. Complete 3 Metres of surface mounted Crystal View System, which includes:

- 3 metres of base channel
- 6 metres of gasket
- 2 x 3 metres of top seal
- 24 clamp bars & bolts
- 12 glass clamps

No need for additional cladding as the profile is supplied in a brushed black finish. Available for 12mm to 21.5mm thick glass and up to 1100mm high. Supplied in 3 metre lengths.

Fixings to structure not included. Endcaps, dowels and spanners sold separately.